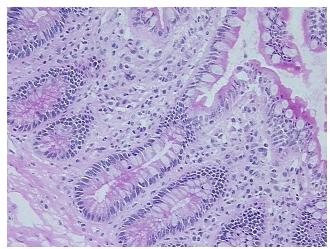

Crohns disease

 Normal:
 0%

 Lesional:
 100%

 Tumor:
 0%

Tumor Hypo/Acellular

Stroma:

0%

**Tumor Hypercellular** 

Stroma:

0%

Necrosis: 0%

Pathology Verification notes from H&E review:

Non Tumor Structures: 20% Mucosa, 30% Muscle, 50% Submucosa

CASE Diagnosis (from medical center path

report):

Crohns disease

**Age:** 36

**Gender:** Female

**Storage:** Store frozen tissue sections at -80°C.



**OriGene Technologies, Inc.** 9620 Medical Center Drive, Ste 200

CN: techsupport@origene.cn

Rockville, MD 20850, US Phone: +1-888-267-4436 https://www.origene.com techsupport@origene.com EU: info-de@origene.com



Stability:

All frozen tissue sections are stable for 1 year from date of purchase if stored at -80°C without repeated freeze/thaws.

## **Product images:**



4x Image



20x Image