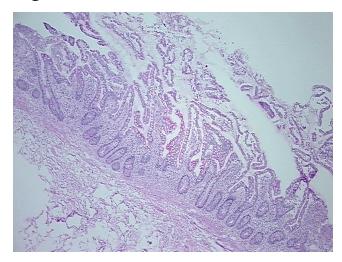

fication):

Crohns disease

 Normal:
 0%

 Lesional:
 100%

 Tumor:
 0%

Tumor Hypo/Acellular

Stroma:

0%

**Tumor Hypercellular** 

Stroma:

0%

Necrosis: 0%

Pathology Verification notes from H&E review:

Non Tumor Structures: 20% Mucosa, 30% Muscle, 50% Submucosa

CASE Diagnosis (from medical center path

report):

Crohns disease

**Age:** 36

**Gender:** Female

**Storage:** Store frozen tissue sections at -80°C.



**OriGene Technologies, Inc.** 9620 Medical Center Drive, Ste 200

CN: techsupport@origene.cn

Rockville, MD 20850, US Phone: +1-888-267-4436 https://www.origene.com techsupport@origene.com EU: info-de@origene.com



Stability:

All frozen tissue sections are stable for 1 year from date of purchase if stored at -80°C without repeated freeze/thaws.

## **Product images:**



4x Image



20x Image