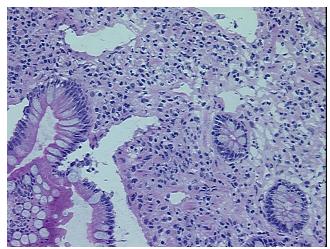

rom Pathology Verification):

Crohns disease

Normal: 0%

Lesional: 100% 0%

Tumor Hypo/Acellular

Stroma:

Tumor:

0%

**Tumor Hypercellular** 

Stroma:

0%

**Necrosis:** 

**Pathology Verification** 

notes from H&E review:

**CASE Diagnosis (from** 

medical center path report):

Crohns disease

36 Age:

Gender: **Female** 

Store frozen tissue sections at -80°C. Storage:

OriGene Technologies, Inc. 9620 Medical Center Drive, Ste 200

CN: techsupport@origene.cn

Rockville, MD 20850, US Phone: +1-888-267-4436 https://www.origene.com techsupport@origene.com EU: info-de@origene.com

5% Mucosa, 95% Submucosa and Muscle



Stability:

All frozen tissue sections are stable for 1 year from date of purchase if stored at -80°C without repeated freeze/thaws.

## **Product images:**



4x Image



20x Image