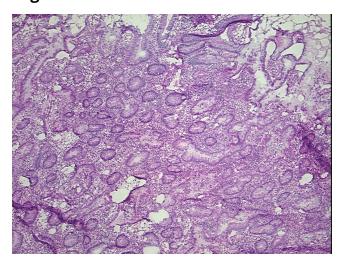

fication):

Colitis, ulcerative, chronic

0% Normal:

Lesional: 100% 0% Tumor:

Tumor Hypo/Acellular

Stroma:

0%

**Tumor Hypercellular** 

Stroma:

0%

**Necrosis:** 0%

**Pathology Verification** 

notes from H&E review:

Colitis, ulcerative, chronic

100% Mucosa, 0% Submucosa and Muscle

**CASE Diagnosis (from** medical center path

report):

Age:

26

Gender: **Female** 

Store frozen tissue sections at -80°C. Storage:

OriGene Technologies, Inc. 9620 Medical Center Drive, Ste 200

CN: techsupport@origene.cn

Rockville, MD 20850, US Phone: +1-888-267-4436 https://www.origene.com techsupport@origene.com EU: info-de@origene.com



Stability:

All frozen tissue sections are stable for 1 year from date of purchase if stored at -80°C without repeated freeze/thaws.

## **Product images:**



4x Image



20x Image