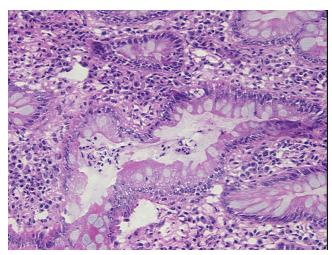

Colitis, ulcerative, chronic

0% Normal:

Lesional: 100% 0% Tumor:

Tumor Hypo/Acellular

Stroma:

0%

**Tumor Hypercellular** 

Stroma:

0%

**Necrosis:** 0%

**Pathology Verification** 

notes from H&E review:

Colitis, ulcerative, chronic

100% Mucosa, 0% Submucosa and Muscle

**CASE Diagnosis (from** medical center path

report):

Age:

26

Gender: **Female** 

Store frozen tissue sections at -80°C. Storage:

OriGene Technologies, Inc. 9620 Medical Center Drive, Ste 200

CN: techsupport@origene.cn

Rockville, MD 20850, US Phone: +1-888-267-4436 https://www.origene.com techsupport@origene.com EU: info-de@origene.com



Stability:

All frozen tissue sections are stable for 1 year from date of purchase if stored at -80°C without repeated freeze/thaws.

## **Product images:**



4x Image



20x Image