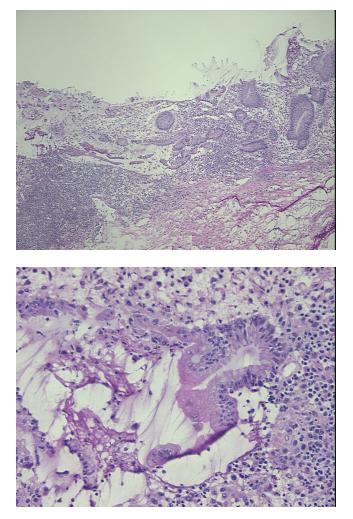

#### **Product data:**

| Product Type:                                           | Frozen Sections                        |
|---------------------------------------------------------|----------------------------------------|
| Disease State:                                          | Other Disease                          |
| Diagnosis Category:                                     | Inflammatory Bowel Disease (IBD)       |
| Tissue:                                                 | Colon                                  |
| Frozen Sample ID:                                       | FR00003446                             |
| Case ID:                                                | CU000001005                            |
| Tissue of Origin:                                       | Colon                                  |
| Site of Finding:                                        | Colon                                  |
| Appearance:                                             | L                                      |
| Sample Diagnosis (from<br>Pathology Verification):      | Colitis, ulcerative, chronic           |
| Normal:                                                 | 0%                                     |
| Lesional:                                               | 100%                                   |
| Tumor:                                                  | 0%                                     |
| Tumor Hypo/Acellular<br>Stroma:                         | 0%                                     |
| Tumor Hypercellular<br>Stroma:                          | 0%                                     |
| Necrosis:                                               | 0%                                     |
| Pathology Verification<br>notes from H&E review:        | 45% Mucosa, 55% Submucosa and Muscle   |
| CASE Diagnosis (from<br>medical center path<br>report): | Colitis, ulcerative, chronic           |
| Age:                                                    | 26                                     |
| Gender:                                                 | Female                                 |
| Storage:                                                | Store frozen tissue sections at -80°C. |

## **Product images:**

4x Image

20x Image

This product is to be used for laboratory only. Not for diagnostic or therapeutic use. ©2022 OriGene Technologies, Inc., 9620 Medical Center Drive, Ste 200, Rockville, MD 20850, US