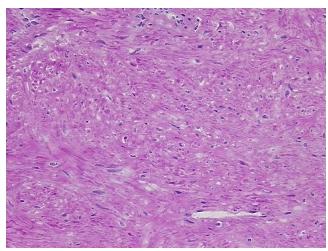

0%

**Tumor Hypercellular** 

Stroma:

0%

Necrosis:

0%

CASE Diagnosis (from

medical center path

report):

Leiomyoma of esophagus

**Age:** 51

**Gender:** Female

Tumor Grade: Not Reported

Minimum Stage Not Reported

Grouping:

**OriGene Technologies, Inc.** 9620 Medical Center Drive, Ste 200

CN: techsupport@origene.cn

Rockville, MD 20850, US Phone: +1-888-267-4436 https://www.origene.com techsupport@origene.com EU: info-de@origene.com



T (Extent of Primary

Tumor):

Not Reported

N (Lymph node

Not Reported

metastasis):

M (Distant metastasis): Not Reported

**Storage:** Store frozen tissue sections at -80°C.

Stability: All frozen tissue sections are stable for 1 year from date of purchase if stored at -80°C

without repeated freeze/thaws.

## **Product images:**



4x Image



20x Image