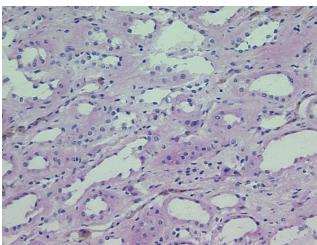

ew:

**CASE Diagnosis (from** 

medical center path report):

Carcinoma of kidney, renal cell, clear cell, sarcomatoid features

46 Age: Gender: Male

**Tumor Grade:** Fuhrman G4: Nuclei bizarre and multilobated

50% Cortex, 50% Medulla



OriGene Technologies, Inc. 9620 Medical Center Drive, Ste 200

CN: techsupport@origene.cn

Rockville, MD 20850, US Phone: +1-888-267-4436 https://www.origene.com techsupport@origene.com EU: info-de@origene.com



Minimum Stage Grouping:

Ш

T (Extent of Primary

Tumor):

N (Lymph node

N0

T2

metastasis):

M (Distant metastasis): MX

**Storage:** Store frozen tissue sections at -80°C.

Stability: All frozen tissue sections are stable for 1 year from date of purchase if stored at -80°C

without repeated freeze/thaws.

## **Product images:**



4x Image



20x Image