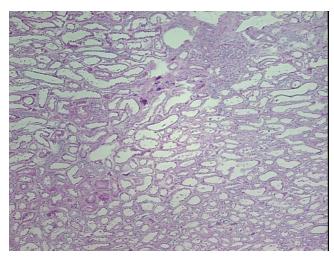

rom H&E review:

**CASE Diagnosis (from** 

medical center path report):

Carcinoma of kidney, renal cell, clear cell, sarcomatoid features

46 Age: Gender: Male

**Tumor Grade:** Fuhrman G4: Nuclei bizarre and multilobated

50% Cortex, 50% Medulla



OriGene Technologies, Inc. 9620 Medical Center Drive, Ste 200

CN: techsupport@origene.cn

Rockville, MD 20850, US Phone: +1-888-267-4436 https://www.origene.com techsupport@origene.com EU: info-de@origene.com



Minimum Stage Grouping:

Ш

T (Extent of Primary

Tumor):

N (Lymph node

N0

T2

metastasis):

M (Distant metastasis): MX

**Storage:** Store frozen tissue sections at -80°C.

Stability: All frozen tissue sections are stable for 1 year from date of purchase if stored at -80°C

without repeated freeze/thaws.

## **Product images:**



4x Image



20x Image