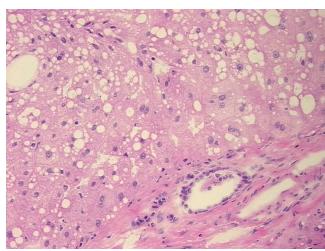

notes from H&E review:

CASE Diagnosis (from medical center path

report):

Carcinoma of liver, hepatocellular

Non Tumor Structures: 95% Lobules, 5% Triads

Age: 56
Gender: Male

**Tumor Grade:** AJCC G2: Moderately differentiated

0%

OriGene Technologies, Inc.

9620 Medical Center Drive, Ste 200 Rockville, MD 20850, US Phone: +1-888-267-4436 https://www.origene.com techsupport@origene.com EU: info-de@origene.com CN: techsupport@origene.cn





Minimum Stage Grouping:

IIIA

T (Extent of Primary

M (Distant metastasis):

Tumor):

T3

N (Lymph node

NX

metastasis):

MX

Storage:

Store frozen tissue sections at -80°C.

Stability:

All frozen tissue sections are stable for 1 year from date of purchase if stored at -80°C

without repeated freeze/thaws.

## **Product images:**



4x Image



20x Image