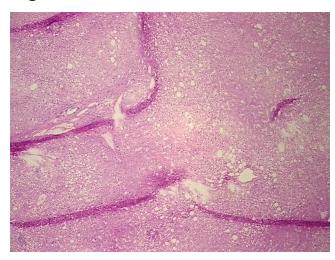

rification

notes from H&E review:

CASE Diagnosis (from medical center path

report):

Carcinoma of liver, hepatocellular

Non Tumor Structures: 95% Lobules, 5% Triads

Age: 56
Gender: Male

**Tumor Grade:** AJCC G2: Moderately differentiated

0%

OriGene Technologies, Inc.

9620 Medical Center Drive, Ste 200 Rockville, MD 20850, US Phone: +1-888-267-4436 https://www.origene.com techsupport@origene.com EU: info-de@origene.com CN: techsupport@origene.cn





Minimum Stage Grouping:

IIIA

T (Extent of Primary

M (Distant metastasis):

Tumor):

T3

N (Lymph node

NX

metastasis):

MX

Storage:

Store frozen tissue sections at -80°C.

Stability:

All frozen tissue sections are stable for 1 year from date of purchase if stored at -80°C

without repeated freeze/thaws.

## **Product images:**



4x Image



20x Image