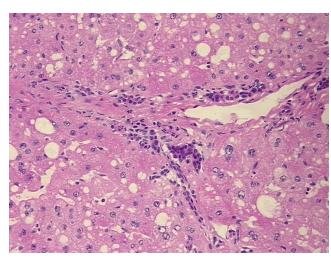

liver, hepatocellular

Non Tumor Structures: 95% Lobules, 5% Triads

CASE Diagnosis (from medical center path

report):

carcinoma of liver, nepatocendiar

Age: 56
Gender: Male

**Tumor Grade:** AJCC G2: Moderately differentiated



**OriGene Technologies, Inc.** 9620 Medical Center Drive, Ste 200

CN: techsupport@origene.cn

Rockville, MD 20850, US Phone: +1-888-267-4436 https://www.origene.com techsupport@origene.com EU: info-de@origene.com



Minimum Stage Grouping:

IIIA

T (Extent of Primary

Tumor):

T3

N (Lymph node

NX

metastasis):

M (Distant metastasis): MX

**Storage:** Store frozen tissue sections at -80°C.

Stability: All frozen tissue sections are stable for 1 year from date of purchase if stored at -80°C

without repeated freeze/thaws.

## **Product images:**



4x Image



20x Image