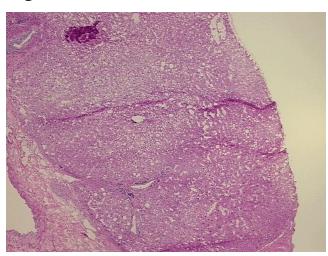

arcinoma of liver, hepatocellular

Non Tumor Structures: 95% Lobules, 5% Triads

CASE Diagnosis (from medical center path

report):

carcinoma of liver, nepatocendiar

Age: 56
Gender: Male

**Tumor Grade:** AJCC G2: Moderately differentiated



**OriGene Technologies, Inc.** 9620 Medical Center Drive, Ste 200

CN: techsupport@origene.cn

Rockville, MD 20850, US Phone: +1-888-267-4436 https://www.origene.com techsupport@origene.com EU: info-de@origene.com



Minimum Stage Grouping:

IIIA

T (Extent of Primary

Tumor):

T3

N (Lymph node

NX

metastasis):

M (Distant metastasis): MX

**Storage:** Store frozen tissue sections at -80°C.

Stability: All frozen tissue sections are stable for 1 year from date of purchase if stored at -80°C

without repeated freeze/thaws.

## **Product images:**



4x Image



20x Image