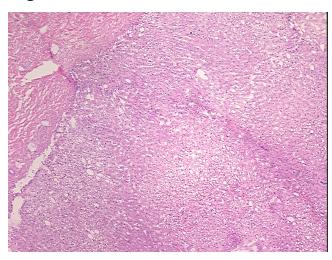

es, 5% Portal triads with bile ducts, 25% Fibrous capsule; Contains fatty change

CASE Diagnosis (from medical center path

report):

Carcinoma of liver, hepatocellular

Age: 56
Gender: Male

**Tumor Grade:** AJCC G2: Moderately differentiated



**OriGene Technologies, Inc.** 9620 Medical Center Drive, Ste 200

CN: techsupport@origene.cn

Rockville, MD 20850, US Phone: +1-888-267-4436 https://www.origene.com techsupport@origene.com EU: info-de@origene.com



Minimum Stage Grouping:

IIIA

T (Extent of Primary

Tumor):

T3

N (Lymph node

NX

metastasis):

MX

M (Distant metastasis):

Store frozen tissue sections at -80°C.

Storage: Stability:

All frozen tissue sections are stable for 1 year from date of purchase if stored at -80°C

without repeated freeze/thaws.

## **Product images:**



4x Image



20x Image