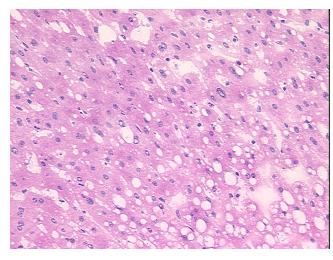

l triads with bile ducts, 25% Fibrous capsule; Contains fatty change

CASE Diagnosis (from medical center path

report):

Carcinoma of liver, hepatocellular

Age: 56
Gender: Male

**Tumor Grade:** AJCC G2: Moderately differentiated



**OriGene Technologies, Inc.** 9620 Medical Center Drive, Ste 200

CN: techsupport@origene.cn

Rockville, MD 20850, US Phone: +1-888-267-4436 https://www.origene.com techsupport@origene.com EU: info-de@origene.com



Minimum Stage Grouping:

IIIA

T (Extent of Primary

Tumor):

T3

N (Lymph node

NX

metastasis):

MX

M (Distant metastasis):

Store frozen tissue sections at -80°C.

Storage: Stability:

All frozen tissue sections are stable for 1 year from date of purchase if stored at -80°C

without repeated freeze/thaws.

## **Product images:**



4x Image



20x Image