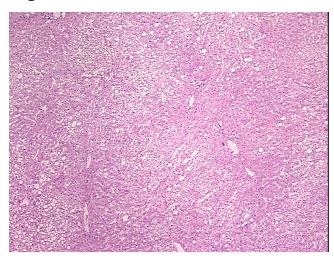

## **Product data:**

Product Type: Frozen Sections

Disease State: Other Disease

**Diagnosis Category:** Fatty Changes To Liver

Tissue: Liver

 Frozen Sample ID:
 FR0000334B

 Case ID:
 CU0000000996

Tissue of Origin: Liver
Site of Finding: Liver
Appearance: L

Sample Diagnosis (from Pathology Verification):

Fatty changes to liver

Normal: 0%
Lesional: 100%
Tumor: 0%
Tumor Hypo/Acellular 0%

Stroma:

Tumor Hypercellular 0%

Stroma:

Necrosis: 0%

Pathology Verification notes from H&E review:

98% Hepatocytes, 2% Bile ducts; Contains fatty change

CASE Diagnosis (from medical center path

report):

Carcinoma of liver, hepatocellular

Age: 56
Gender: Male

**Tumor Grade:** AJCC G2: Moderately differentiated

## **Product images:**

4x Image

20x Image