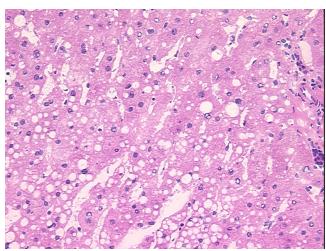

## **Product data:**

Product Type: Frozen Sections

Disease State: Other Disease

**Diagnosis Category:** Fatty Changes To Liver

Tissue: Liver

 Frozen Sample ID:
 FR0000334B

 Case ID:
 CU0000000996

Tissue of Origin: Liver
Site of Finding: Liver
Appearance: L

Sample Diagnosis (from Pathology Verification):

Fatty changes to liver

Normal: 0%
Lesional: 100%
Tumor: 0%
Tumor Hypo/Acellular 0%

Stroma:

Tumor Hypercellular 0%

Stroma:

Necrosis: 0%

Pathology Verification notes from H&E review:

98% Hepatocytes, 2% Bile ducts; Contains fatty change

CASE Diagnosis (from medical center path

report):

Carcinoma of liver, hepatocellular

Age: 56
Gender: Male

**Tumor Grade:** AJCC G2: Moderately differentiated

## **Product images:**

4x Image

20x Image