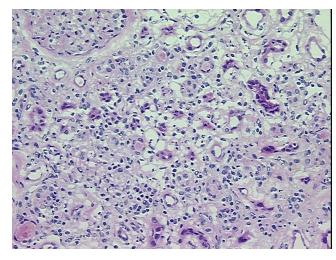

sional component, Contains chronic and acute inflammation

**CASE Diagnosis (from** medical center path

report):

Carcinoma of kidney, renal cell, papillary

66 Age:

Gender: **Female** 

**Tumor Grade:** Fuhrman G1: Nuclei round, uniform



OriGene Technologies, Inc. 9620 Medical Center Drive, Ste 200

CN: techsupport@origene.cn

Rockville, MD 20850, US Phone: +1-888-267-4436 https://www.origene.com techsupport@origene.com EU: info-de@origene.com



Minimum Stage Grouping:

T (Extent of Primary

Tumor):

N (Lymph node NX

metastasis):

M (Distant metastasis): MX

**Storage:** Store frozen tissue sections at -80°C.

T1a

Stability: All frozen tissue sections are stable for 1 year from date of purchase if stored at -80°C

without repeated freeze/thaws.

## **Product images:**



4x Image



20x Image