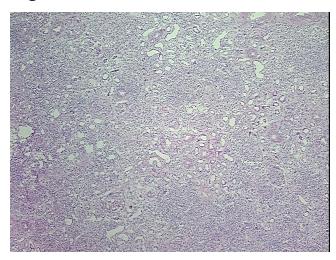

view:

**CASE Diagnosis (from** medical center path

report):

Carcinoma of kidney, renal cell, papillary

100% Cortex, 0% Medulla; Marked chronic and acute inflammation

66 Age:

Gender: **Female** 

**Tumor Grade:** Fuhrman G1: Nuclei round, uniform



OriGene Technologies, Inc. 9620 Medical Center Drive, Ste 200

CN: techsupport@origene.cn

Rockville, MD 20850, US Phone: +1-888-267-4436 https://www.origene.com techsupport@origene.com EU: info-de@origene.com



Minimum Stage Grouping:

T (Extent of Primary

Tumor):

N (Lymph node NX

metastasis):

M (Distant metastasis): MX

**Storage:** Store frozen tissue sections at -80°C.

T1a

Stability: All frozen tissue sections are stable for 1 year from date of purchase if stored at -80°C

without repeated freeze/thaws.

## **Product images:**



4x Image



20x Image