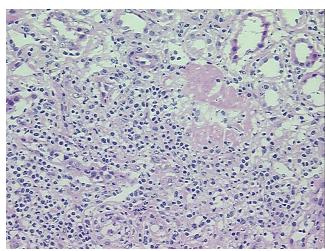

E Diagnosis (from** medical center path

report):

Carcinoma of kidney, renal cell, papillary

100% Cortex, 0% Medulla; Marked chronic and acute inflammation

66 Age:

Gender: **Female** 

**Tumor Grade:** Fuhrman G1: Nuclei round, uniform



OriGene Technologies, Inc. 9620 Medical Center Drive, Ste 200

CN: techsupport@origene.cn

Rockville, MD 20850, US Phone: +1-888-267-4436 https://www.origene.com techsupport@origene.com EU: info-de@origene.com



Minimum Stage Grouping:

T (Extent of Primary

Tumor):

N (Lymph node NX

metastasis):

M (Distant metastasis): MX

**Storage:** Store frozen tissue sections at -80°C.

T1a

Stability: All frozen tissue sections are stable for 1 year from date of purchase if stored at -80°C

without repeated freeze/thaws.

## **Product images:**



4x Image



20x Image