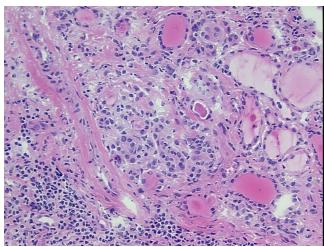

tis, lymphocytic

Normal: 0%

Lesional: 100%

Tumor: 0%

Tumor Hypo/Acellular

Stroma:

0%

Tumor Hypercellular

Stroma:

0%

Necrosis: 09

Pathology Verification

notes from H&E review:

CASE Diagnosis (from medical center path

report):

Goiter

**Age:** 61

**Gender:** Female

**Storage:** Store frozen tissue sections at -80°C.



**OriGene Technologies, Inc.** 9620 Medical Center Drive, Ste 200

CN: techsupport@origene.cn

Rockville, MD 20850, US Phone: +1-888-267-4436 https://www.origene.com techsupport@origene.com EU: info-de@origene.com

Chronic lymphocytic thyroiditis and reactive lymphoid follicles are present



Stability:

All frozen tissue sections are stable for 1 year from date of purchase if stored at -80°C without repeated freeze/thaws.

## **Product images:**



4x Image



20x Image