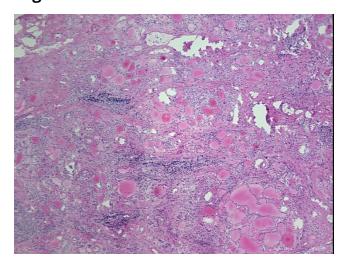

):

Thyroiditis, lymphocytic

Normal: 0%

Lesional: 100%

Tumor: 0%

Tumor Hypo/Acellular

Stroma:

0%

Tumor Hypercellular

Stroma:

0%

Necrosis: 09

Pathology Verification

notes from H&E review:

CASE Diagnosis (from medical center path

report):

Goiter

**Age:** 61

**Gender:** Female

**Storage:** Store frozen tissue sections at -80°C.



**OriGene Technologies, Inc.** 9620 Medical Center Drive, Ste 200

CN: techsupport@origene.cn

Rockville, MD 20850, US Phone: +1-888-267-4436 https://www.origene.com techsupport@origene.com EU: info-de@origene.com

Chronic lymphocytic thyroiditis and reactive lymphoid follicles are present



Stability:

All frozen tissue sections are stable for 1 year from date of purchase if stored at -80°C without repeated freeze/thaws.

## **Product images:**



4x Image



20x Image