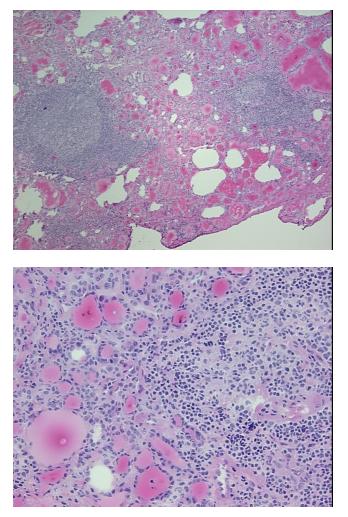

#### **Product data:**

| Product Type:                                           | Frozen Sections                        |
|---------------------------------------------------------|----------------------------------------|
| Disease State:                                          | Other Disease                          |
| Diagnosis Category:                                     | Thyroiditis                            |
| Tissue:                                                 | Thyroid gland                          |
| Frozen Sample ID:                                       | FR00003450                             |
| Case ID:                                                | CU000000974                            |
| Tissue of Origin:                                       | Thyroid gland                          |
| Site of Finding:                                        | Thyroid gland                          |
| Appearance:                                             | L                                      |
| Sample Diagnosis (from<br>Pathology Verification):      | Thyroiditis, lymphocytic               |
| Normal:                                                 | 0%                                     |
| Lesional:                                               | 100%                                   |
| Tumor:                                                  | 0%                                     |
| Tumor Hypo/Acellular<br>Stroma:                         | 0%                                     |
| Tumor Hypercellular<br>Stroma:                          | 0%                                     |
| Necrosis:                                               | 0%                                     |
| Pathology Verification<br>notes from H&E review:        | Chronic lymphocytic thyroiditis        |
| CASE Diagnosis (from<br>medical center path<br>report): | Goiter                                 |
| Age:                                                    | 61                                     |
| Gender:                                                 | Female                                 |
| Storage:                                                | Store frozen tissue sections at -80°C. |

## **Product images:**

4x Image

20x Image

This product is to be used for laboratory only. Not for diagnostic or therapeutic use. ©2022 OriGene Technologies, Inc., 9620 Medical Center Drive, Ste 200, Rockville, MD 20850, US