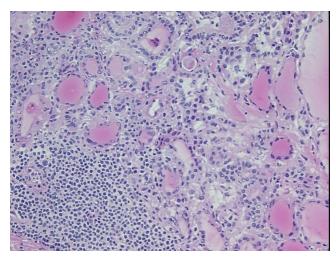

## **Product images:**

4x Image

20x Image

Site of Finding: Thyroid gland

Appearance: L

Sample Diagnosis (from Pathology Verification):

Thyroiditis, lymphocytic

Normal: 0%

Lesional: 100%

Tumor: 0%

Tumor Hypo/Acellular

CN: techsupport@origene.cn

Rockville, MD 20850, US Phone: +1-888-267-4436 https://www.origene.com techsupport@origene.com EU: info-de@origene.com

Chronic lymphocytic thyroiditis and reactive lymphoid follicles are present