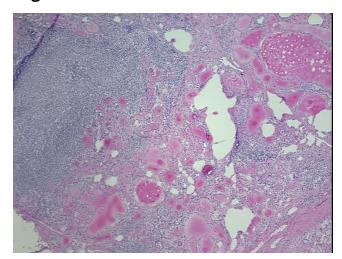

## **Product images:**

4x Image

20x Image

Site of Finding: Thyroid gland

Appearance: L

Sample Diagnosis (from Pathology Verification):

Thyroiditis, lymphocytic

Normal: 0%

Lesional: 100%

Tumor: 0%

Tumor Hypo/Acellular

CN: techsupport@origene.cn

Rockville, MD 20850, US Phone: +1-888-267-4436 https://www.origene.com techsupport@origene.com EU: info-de@origene.com

Chronic lymphocytic thyroiditis and reactive lymphoid follicles are present