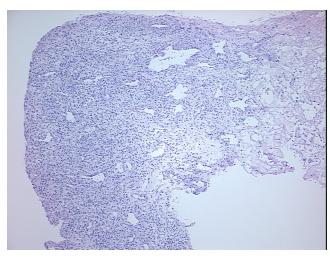

nder: Male

Tumor Grade: Not Reported

Minimum Stage IV

Grouping:



**OriGene Technologies, Inc.** 9620 Medical Center Drive, Ste 200

CN: techsupport@origene.cn

Rockville, MD 20850, US Phone: +1-888-267-4436 https://www.origene.com techsupport@origene.com EU: info-de@origene.com



T (Extent of Primary

Tumor):

TX

N (Lymph node

metastasis):

NX

M (Distant metastasis): N

M1b

**Diagnostic Test Results:** 

HMB45 melanoma antigen ~ GP100! by IHC, Negative; S100 protein, Positive; Cytokeratin

CAM5.2 ~ CAM5.2! by IHC, Negative; Cytokeratin AE1/AE3 ~ AE1/AE3! by IHC, Negative

**Storage:** Store frozen tissue sections at -80°C.

Stability: All frozen tissue sections are stable for 1 year from date of purchase if stored at -80°C

without repeated freeze/thaws.

## **Product images:**



4x Image



20x Image