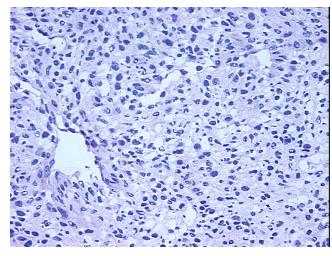

Tumor Grade: Not Reported

Minimum Stage IV

Grouping:



**OriGene Technologies, Inc.** 9620 Medical Center Drive, Ste 200

CN: techsupport@origene.cn

Rockville, MD 20850, US Phone: +1-888-267-4436 https://www.origene.com techsupport@origene.com EU: info-de@origene.com



T (Extent of Primary

Tumor):

TX

N (Lymph node

metastasis):

NX

M (Distant metastasis): N

M1b

**Diagnostic Test Results:** 

HMB45 melanoma antigen ~ GP100! by IHC, Negative; S100 protein, Positive; Cytokeratin

CAM5.2 ~ CAM5.2! by IHC, Negative; Cytokeratin AE1/AE3 ~ AE1/AE3! by IHC, Negative

**Storage:** Store frozen tissue sections at -80°C.

Stability: All frozen tissue sections are stable for 1 year from date of purchase if stored at -80°C

without repeated freeze/thaws.

## **Product images:**



4x Image



20x Image