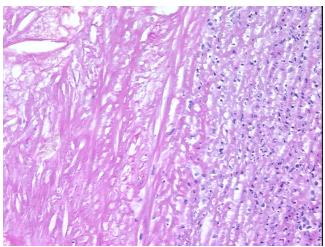

athology Verification):

Aneurysm

0%

Normal: 0%

Lesional: 100%

Tumor: 0%

Tumor Hypo/Acellular

Stroma:

Tumor Hypercellular 0%

Stroma:

Necrosis: 0%

**CASE Diagnosis (from** 

medical center path

report):

Abscess of tissue

**Age:** 56

Gender: Male

**Diagnostic Test Results:** Gram stain ~ Brown and Brenn stain, Negative; Other stain, Negative

**Storage:** Store frozen tissue sections at -80°C.



**OriGene Technologies, Inc.** 9620 Medical Center Drive, Ste 200

CN: techsupport@origene.cn

Rockville, MD 20850, US Phone: +1-888-267-4436 https://www.origene.com techsupport@origene.com EU: info-de@origene.com



Stability:

All frozen tissue sections are stable for 1 year from date of purchase if stored at -80°C without repeated freeze/thaws.

## **Product images:**



4x Image



20x Image