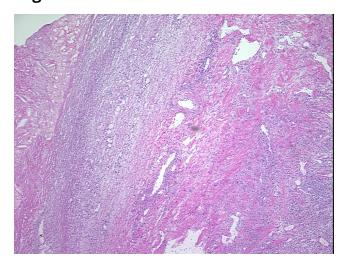

sis (from

Pathology Verification):

Aneurysm

0%

Normal: 0%

Lesional: 100%

Tumor: 0%

Tumor Hypo/Acellular

Stroma:

Tumor Hypercellular 0%

Stroma:

Necrosis: 0%

**CASE Diagnosis (from** 

medical center path

report):

Abscess of tissue

**Age:** 56

Gender: Male

**Diagnostic Test Results:** Gram stain ~ Brown and Brenn stain, Negative; Other stain, Negative

**Storage:** Store frozen tissue sections at -80°C.



**OriGene Technologies, Inc.** 9620 Medical Center Drive, Ste 200

CN: techsupport@origene.cn

Rockville, MD 20850, US Phone: +1-888-267-4436 https://www.origene.com techsupport@origene.com EU: info-de@origene.com



Stability:

All frozen tissue sections are stable for 1 year from date of purchase if stored at -80°C without repeated freeze/thaws.

## **Product images:**



4x Image



20x Image