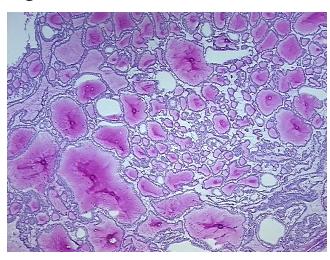

rom** medical center path

report):

Microcarcinoma of thyroid, papillary, regressed

Non Tumor Structures: 98% Thyroid follicles, 2% Fibrous stroma

26 Age:

Gender: **Female** 

**Tumor Grade:** Not Reported



OriGene Technologies, Inc. 9620 Medical Center Drive, Ste 200

CN: techsupport@origene.cn

Rockville, MD 20850, US Phone: +1-888-267-4436 https://www.origene.com techsupport@origene.com EU: info-de@origene.com



Minimum Stage Grouping:

Not Reported

T (Extent of Primary

Tumor):

Not Reported

N (Lymph node

Not Reported

metastasis):

Not Reported

M (Distant metastasis):

Store frozen tissue sections at -80°C.

Storage: Stability:

All frozen tissue sections are stable for 1 year from date of purchase if stored at -80°C

without repeated freeze/thaws.

## **Product images:**



4x Image



20x Image