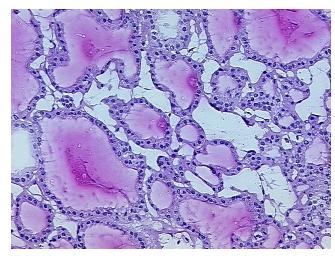

l center path

report):

Microcarcinoma of thyroid, papillary, regressed

Non Tumor Structures: 98% Thyroid follicles, 2% Fibrous stroma

26 Age:

Gender: **Female** 

**Tumor Grade:** Not Reported



OriGene Technologies, Inc. 9620 Medical Center Drive, Ste 200

CN: techsupport@origene.cn

Rockville, MD 20850, US Phone: +1-888-267-4436 https://www.origene.com techsupport@origene.com EU: info-de@origene.com



Minimum Stage Grouping:

Not Reported

T (Extent of Primary

Tumor):

Not Reported

N (Lymph node

Not Reported

metastasis):

Not Reported

M (Distant metastasis):

Store frozen tissue sections at -80°C.

Storage: Stability:

All frozen tissue sections are stable for 1 year from date of purchase if stored at -80°C

without repeated freeze/thaws.

## **Product images:**



4x Image



20x Image