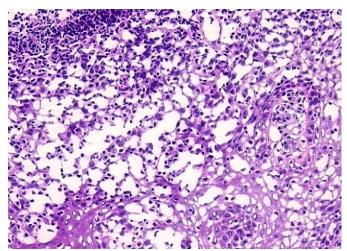

Appearance:

Sample Diagnosis (from Pathology Verification):

Lymphoid hyperplasia of tonsil

0% Normal:

Lesional: 100%

0% Tumor:

Tumor Hypo/Acellular

Stroma:

0%

**Tumor Hypercellular** 

Stroma:

0%

**Necrosis:** 

**Pathology Verification** 5% squamous epithelium, 25% mucous glands, 20% fibromuscular stroma, 50% lymphoid

notes from H&E review: nodules

**CASE Diagnosis (from** 

## **Product images:**

4x Image

20x Image