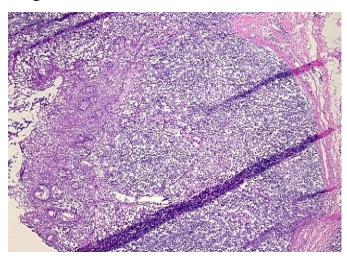

Appearance:

Sample Diagnosis (from Pathology Verification):

Lymphoid hyperplasia of tonsil

0% Normal:

Lesional: 100%

0% Tumor:

Tumor Hypo/Acellular

Stroma:

0%

**Tumor Hypercellular** 

Stroma:

0%

**Necrosis:** 

**Pathology Verification** 5% squamous epithelium, 25% mucous glands, 20% fibromuscular stroma, 50% lymphoid

notes from H&E review: nodules

**CASE Diagnosis (from** 

## **Product images:**

4x Image

20x Image