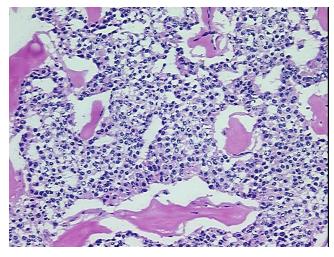

athology Verification** notes from H&E review:

Tumor of pancreas, neuroendocrine

Tumor hypo/acellular stroma contains mainly fibrous and amorphous material

**CASE Diagnosis (from** medical center path

report):

61 Age:

Gender: **Female** 

**Tumor Grade:** Not Reported



OriGene Technologies, Inc. 9620 Medical Center Drive, Ste 200

CN: techsupport@origene.cn

Rockville, MD 20850, US Phone: +1-888-267-4436 https://www.origene.com techsupport@origene.com EU: info-de@origene.com

#### Frozen Tissue Sections, Pancreas - CS605020

Minimum Stage Grouping:

Not Reported

**Storage:** Store frozen tissue sections at -80°C.

Stability: All frozen tissue sections are stable for 1 year from date of purchase if stored at -80°C

without repeated freeze/thaws.

# **Product images:**



4x Image



20x Image