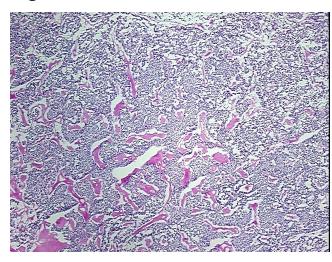

sis:** 

**Pathology Verification** notes from H&E review:

Tumor of pancreas, neuroendocrine

Tumor hypo/acellular stroma contains mainly fibrous and amorphous material

**CASE Diagnosis (from** medical center path

report):

61 Age:

Gender: **Female** 

**Tumor Grade:** Not Reported



OriGene Technologies, Inc. 9620 Medical Center Drive, Ste 200

CN: techsupport@origene.cn

Rockville, MD 20850, US Phone: +1-888-267-4436 https://www.origene.com techsupport@origene.com EU: info-de@origene.com

#### Frozen Tissue Sections, Pancreas - CS605020

Minimum Stage Grouping:

Not Reported

**Storage:** Store frozen tissue sections at -80°C.

Stability: All frozen tissue sections are stable for 1 year from date of purchase if stored at -80°C

without repeated freeze/thaws.

# **Product images:**



4x Image



20x Image