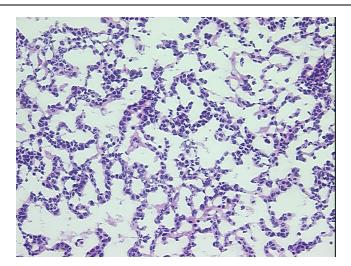

ported



**OriGene Technologies, Inc.** 9620 Medical Center Drive, Ste 200

CN: techsupport@origene.cn

Rockville, MD 20850, US Phone: +1-888-267-4436 https://www.origene.com techsupport@origene.com EU: info-de@origene.com

#### Frozen Tissue Sections, Pancreas - CS605016

Minimum Stage Grouping:

Not Reported

T (Extent of Primary

Tumor):

Not Reported

N (Lymph node

Not Reported

metastasis):

M (Distant metastasis): Not Reported

**Diagnostic Test Results:** 

Synaptophysin ~ SYN! by IHC, Positive; Chromogranin A ~ Parathyroid secretory protein 1! by

IHC,Positive

Storage:

Store frozen tissue sections at -80°C.

Stability:

All frozen tissue sections are stable for 1 year from date of purchase if stored at -80°C

without repeated freeze/thaws.

# **Product images:**



4x Image





20x Image