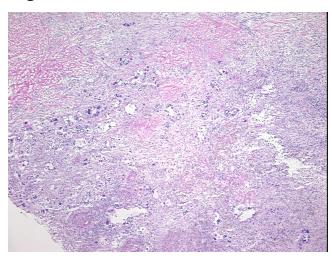

tion** 

notes from H&E review:

**CASE Diagnosis (from** medical center path

report):

Carcinoma of lung, non-small cell

Poorly differentiated carcinoma, with treatment effect

56 Age:

Gender: Male

**Tumor Grade:** AJCC G3: Poorly differentiated

OriGene Technologies, Inc. 9620 Medical Center Drive, Ste 200

CN: techsupport@origene.cn

Rockville, MD 20850, US Phone: +1-888-267-4436 https://www.origene.com techsupport@origene.com EU: info-de@origene.com



Minimum Stage Grouping:

ΙB

T2

T (Extent of Primary

Tumor):

N (Lymph node N0

metastasis):

M (Distant metastasis): MX

**Storage:** Store frozen tissue sections at -80°C.

Stability: All frozen tissue sections are stable for 1 year from date of purchase if stored at -80°C

without repeated freeze/thaws.

## **Product images:**



4x Image



20x Image