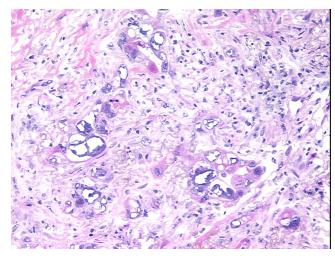

es from H&E review:

**CASE Diagnosis (from** medical center path

report):

Carcinoma of lung, non-small cell

Poorly differentiated carcinoma, with treatment effect

56 Age:

Gender: Male

**Tumor Grade:** AJCC G3: Poorly differentiated

OriGene Technologies, Inc. 9620 Medical Center Drive, Ste 200

CN: techsupport@origene.cn

Rockville, MD 20850, US Phone: +1-888-267-4436 https://www.origene.com techsupport@origene.com EU: info-de@origene.com



Minimum Stage Grouping:

ΙB

T2

T (Extent of Primary

Tumor):

N (Lymph node N0

metastasis):

M (Distant metastasis): MX

**Storage:** Store frozen tissue sections at -80°C.

Stability: All frozen tissue sections are stable for 1 year from date of purchase if stored at -80°C

without repeated freeze/thaws.

## **Product images:**



4x Image



20x Image