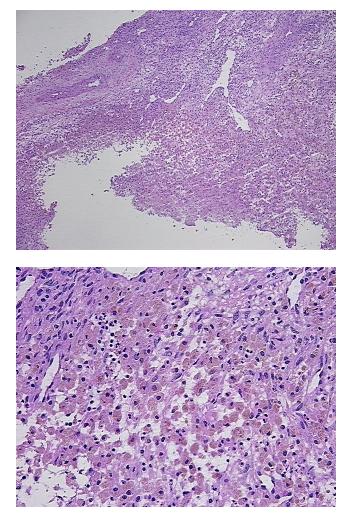

| Product Type:                                           | Frozen Sections                                                                                                                          |
|---------------------------------------------------------|------------------------------------------------------------------------------------------------------------------------------------------|
| Disease State:                                          | Other Disease                                                                                                                            |
| Diagnosis Category:                                     | Endometriosis                                                                                                                            |
| Tissue:                                                 | Endometriotic tissue                                                                                                                     |
| Frozen Sample ID:                                       | FR00003042                                                                                                                               |
| Case ID:                                                | CU000000941                                                                                                                              |
| Tissue of Origin:                                       | Endometriotic tissue                                                                                                                     |
| Site of Finding:                                        | Ovary: left                                                                                                                              |
| Appearance:                                             | L                                                                                                                                        |
| Sample Diagnosis (from<br>Pathology Verification):      | Endometriosis                                                                                                                            |
| Normal:                                                 | 60%                                                                                                                                      |
| Lesional:                                               | 40%                                                                                                                                      |
| Tumor:                                                  | 0%                                                                                                                                       |
| Tumor Hypo/Acellular<br>Stroma:                         | 0%                                                                                                                                       |
| Tumor Hypercellular<br>Stroma:                          | 0%                                                                                                                                       |
| Necrosis:                                               | 0%                                                                                                                                       |
| Pathology Verification<br>notes from H&E review:        | 40% probable endometriosis: 0% epithelium, 40% hemosiderin containing stroma; 60%<br>normal ovary: 30% ovarian stroma, 30% hilar vessels |
| CASE Diagnosis (from<br>medical center path<br>report): | Endometriosis                                                                                                                            |
| Age:                                                    | 46                                                                                                                                       |
| Gender:                                                 | Female                                                                                                                                   |
| Storage:                                                | Store frozen tissue sections at -80°C.                                                                                                   |

## **Product images:**

4x Image

20x Image

This product is to be used for laboratory only. Not for diagnostic or therapeutic use. ©2022 OriGene Technologies, Inc., 9620 Medical Center Drive, Ste 200, Rockville, MD 20850, US