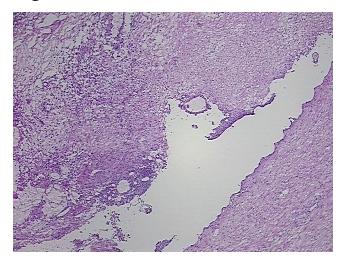

## **Product images:**

4x Image

20x Image

**Site of Finding:** Ovary: left

Appearance: L

Sample Diagnosis (from Pathology Verification):

Endometriosis

 Normal:
 90%

 Lesional:
 10%

 Tumor:
 0%

Tumor Hypo/Acellular

Stroma:

0%

**Tumor Hypercellular** 

Stroma:

0%

Necrosis: 09

**Pathology Verification** 10% endometriosis: 6% epithelium, 4% hemosiderin containing stroma; 90% normal ovary: 70% ovarian stroma, 20% hilar vessels