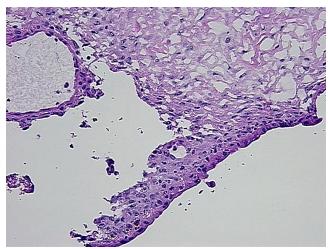

## **Product images:**

4x Image

20x Image

**Site of Finding:** Ovary: left

Appearance: L

Sample Diagnosis (from Pathology Verification):

Endometriosis

 Normal:
 90%

 Lesional:
 10%

 Tumor:
 0%

Tumor Hypo/Acellular

Stroma:

0%

**Tumor Hypercellular** 

Stroma:

0%

Necrosis: 09

**Pathology Verification** 10% endometriosis: 6% epithelium, 4% hemosiderin containing stroma; 90% normal ovary: 70% ovarian stroma, 20% hilar vessels