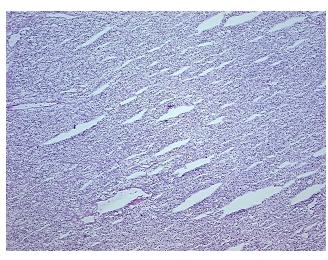

roma:

Tumor Hypercellular 0%

Stroma:

Necrosis: 0%

CASE Diagnosis (from

medical center path

report):

Carcinoma of kidney, renal cell, clear cell

**Age:** 66

Gender: Female

**Tumor Grade:** Fuhrman G2: Nuclei slightly irregular

Ш

5%

Minimum Stage

**Grouping:** 

Rockville, MD 20850, US
Phone: +1-888-267-4436
https://www.origene.com
techsupport@origene.com
EU: info-de@origene.com
CN: techsupport@origene.cn

**OriGene Technologies, Inc.** 9620 Medical Center Drive, Ste 200





T (Extent of Primary

Tumor):

T2

N (Lymph node

NX

metastasis):

M (Distant metastasis): MX

**Storage:** Store frozen tissue sections at -80°C.

Stability: All frozen tissue sections are stable for 1 year from date of purchase if stored at -80°C

without repeated freeze/thaws.

## **Product images:**



4x Image



20x Image