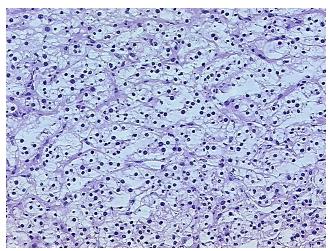

Hypercellular 0%

Stroma:

Necrosis: 0%

CASE Diagnosis (from

medical center path

report):

Carcinoma of kidney, renal cell, clear cell

**Age:** 66

Gender: Female

**Tumor Grade:** Fuhrman G2: Nuclei slightly irregular

Ш

5%

Minimum Stage

**Grouping:** 

Rockville, MD 20850, US
Phone: +1-888-267-4436
https://www.origene.com
techsupport@origene.com
EU: info-de@origene.com
CN: techsupport@origene.cn

**OriGene Technologies, Inc.** 9620 Medical Center Drive, Ste 200





T (Extent of Primary

Tumor):

T2

N (Lymph node

NX

metastasis):

M (Distant metastasis): MX

**Storage:** Store frozen tissue sections at -80°C.

Stability: All frozen tissue sections are stable for 1 year from date of purchase if stored at -80°C

without repeated freeze/thaws.

## **Product images:**



4x Image



20x Image