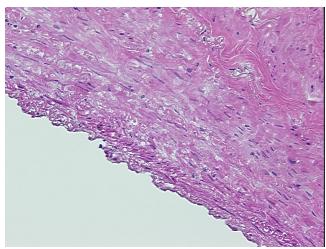

Appearance:

Sample Diagnosis (from Pathology Verification):

Varicose veins

Normal: 0% Lesional: 100% 0% Tumor: 0%

Tumor Hypo/Acellular Stroma:

**Tumor Hypercellular** 

0%

Stroma:

**Necrosis:** 

**Pathology Verification** 

notes from H&E review:

Varicose veins

**CASE Diagnosis (from** medical center path

report):

Age:

76

Gender:

**Female** 

Storage:

Store frozen tissue sections at -80°C.

20% full cross-section of a hypertrophic vein

OriGene Technologies, Inc. 9620 Medical Center Drive, Ste 200

CN: techsupport@origene.cn

Rockville, MD 20850, US Phone: +1-888-267-4436 https://www.origene.com techsupport@origene.com EU: info-de@origene.com

## **Product images:**

4x Image

20x Image