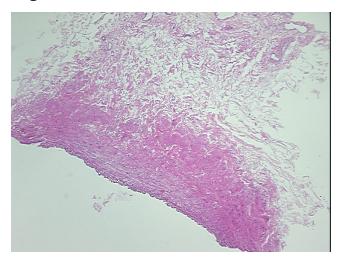

Appearance:

Sample Diagnosis (from Pathology Verification):

Varicose veins

Normal: 0% Lesional: 100% 0% Tumor: 0%

Tumor Hypo/Acellular Stroma:

**Tumor Hypercellular** 

0%

Stroma:

**Necrosis:** 

**Pathology Verification** 

notes from H&E review:

Varicose veins

**CASE Diagnosis (from** medical center path

report):

Age:

76

Gender:

**Female** 

Storage:

Store frozen tissue sections at -80°C.

20% full cross-section of a hypertrophic vein

OriGene Technologies, Inc. 9620 Medical Center Drive, Ste 200

CN: techsupport@origene.cn

Rockville, MD 20850, US Phone: +1-888-267-4436 https://www.origene.com techsupport@origene.com EU: info-de@origene.com

## **Product images:**

4x Image

20x Image