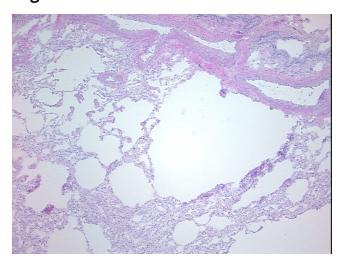

## **Product images:**

4x Image

20x Image

80% alveloli, 10% bronchi, 10% vessels; contains bulla

Stability:

All frozen tissue sections are stable for 1 year from date of purchase if stored at -80°C without repeated freeze/thaws.