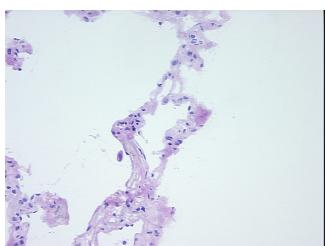

## **Product images:**

4x Image

20x Image

80% alveloli, 10% bronchi, 10% vessels; contains bulla

Stability:

All frozen tissue sections are stable for 1 year from date of purchase if stored at -80°C without repeated freeze/thaws.