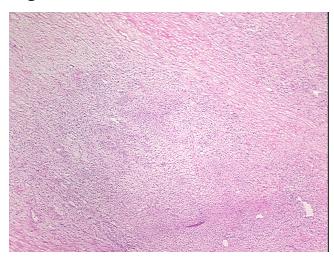

45%

**Pathology Verification** 

notes from H&E review:

Liposarcoma

**CASE Diagnosis (from** medical center path

report):

Age:

81

Gender: Male

**Tumor Grade:** AJCC G3-4: Poorly differentiated or undifferentiated

Dedifferentiated liposarcoma

OriGene Technologies, Inc. 9620 Medical Center Drive, Ste 200

CN: techsupport@origene.cn

Rockville, MD 20850, US Phone: +1-888-267-4436 https://www.origene.com techsupport@origene.com EU: info-de@origene.com



Minimum Stage Grouping:

Ш

T1b

T (Extent of Primary

Tumor):

N (Lymph node NX

metastasis):

M (Distant metastasis): MX

**Storage:** Store frozen tissue sections at -80°C.

Stability: All frozen tissue sections are stable for 1 year from date of purchase if stored at -80°C

without repeated freeze/thaws.

## **Product images:**



4x Image



20x Image