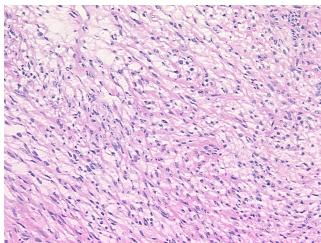

logy Verification** 

notes from H&E review:

Liposarcoma

**CASE Diagnosis (from** medical center path

report):

Age:

81

Gender: Male

**Tumor Grade:** AJCC G3-4: Poorly differentiated or undifferentiated

Dedifferentiated liposarcoma

OriGene Technologies, Inc. 9620 Medical Center Drive, Ste 200

CN: techsupport@origene.cn

Rockville, MD 20850, US Phone: +1-888-267-4436 https://www.origene.com techsupport@origene.com EU: info-de@origene.com



Minimum Stage Grouping:

Ш

T1b

T (Extent of Primary

Tumor):

N (Lymph node NX

metastasis):

M (Distant metastasis): MX

**Storage:** Store frozen tissue sections at -80°C.

Stability: All frozen tissue sections are stable for 1 year from date of purchase if stored at -80°C

without repeated freeze/thaws.

## **Product images:**



4x Image



20x Image