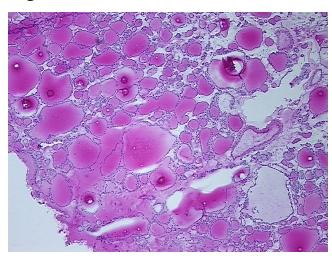

ous stroma

CASE Diagnosis (from medical center path

report):

Adenoma of thyroid, follicular

**Age:** 31

**Gender:** Female

Tumor Grade: Not Reported



**OriGene Technologies, Inc.** 9620 Medical Center Drive, Ste 200

CN: techsupport@origene.cn

Rockville, MD 20850, US Phone: +1-888-267-4436 https://www.origene.com techsupport@origene.com EU: info-de@origene.com

#### Frozen Tissue Sections, Thyroid gland - CS604638

Minimum Stage Grouping:

Not Reported

T (Extent of Primary

Tumor):

Not Reported

N (Lymph node

Not Reported

metastasis):

M (Distant metastasis): Not Reported

Store frozen tissue sections at -80°C.

Storage: Stability:

All frozen tissue sections are stable for 1 year from date of purchase if stored at -80°C

without repeated freeze/thaws.

# **Product images:**



4x Image



20x Image