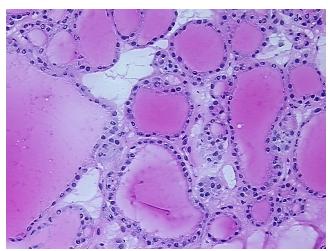

CASE Diagnosis (from medical center path

report):

Adenoma of thyroid, follicular

**Age:** 31

**Gender:** Female

Tumor Grade: Not Reported



**OriGene Technologies, Inc.** 9620 Medical Center Drive, Ste 200

CN: techsupport@origene.cn

Rockville, MD 20850, US Phone: +1-888-267-4436 https://www.origene.com techsupport@origene.com EU: info-de@origene.com

#### Frozen Tissue Sections, Thyroid gland - CS604638

Minimum Stage Grouping:

Not Reported

T (Extent of Primary

Tumor):

Not Reported

N (Lymph node

Not Reported

metastasis):

M (Distant metastasis): Not Reported

Store frozen tissue sections at -80°C.

Storage: Stability:

All frozen tissue sections are stable for 1 year from date of purchase if stored at -80°C

without repeated freeze/thaws.

# **Product images:**



4x Image



20x Image