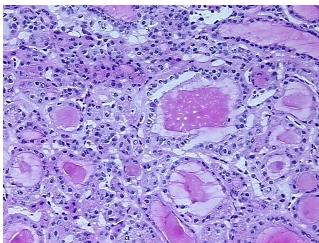

tures: 75% Thyroid follicles, 25% Fibrous stroma

CASE Diagnosis (from

medical center path

report):

Adenoma of thyroid, follicular

**Age:** 46

**Gender:** Female

Tumor Grade: Not Reported



**OriGene Technologies, Inc.** 9620 Medical Center Drive, Ste 200

CN: techsupport@origene.cn

Rockville, MD 20850, US Phone: +1-888-267-4436 https://www.origene.com techsupport@origene.com EU: info-de@origene.com



Minimum Stage Grouping:

Not Reported

T (Extent of Primary

Tumor):

Not Reported

N (Lymph node

Not Reported

metastasis):

Not Reported

M (Distant metastasis): Storage:

Store frozen tissue sections at -80°C.

Stability:

All frozen tissue sections are stable for 1 year from date of purchase if stored at -80°C

without repeated freeze/thaws.

## **Product images:**



4x Image



20x Image