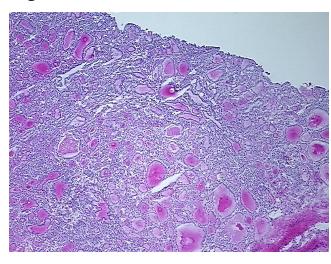

Tumor Structures: 75% Thyroid follicles, 25% Fibrous stroma

CASE Diagnosis (from

medical center path

report):

Adenoma of thyroid, follicular

**Age:** 46

**Gender:** Female

Tumor Grade: Not Reported



**OriGene Technologies, Inc.** 9620 Medical Center Drive, Ste 200

CN: techsupport@origene.cn

Rockville, MD 20850, US Phone: +1-888-267-4436 https://www.origene.com techsupport@origene.com EU: info-de@origene.com



Minimum Stage Grouping:

Not Reported

T (Extent of Primary

Tumor):

Not Reported

N (Lymph node

Not Reported

metastasis):

Not Reported

M (Distant metastasis): Storage:

Store frozen tissue sections at -80°C.

Stability:

All frozen tissue sections are stable for 1 year from date of purchase if stored at -80°C

without repeated freeze/thaws.

## **Product images:**



4x Image



20x Image