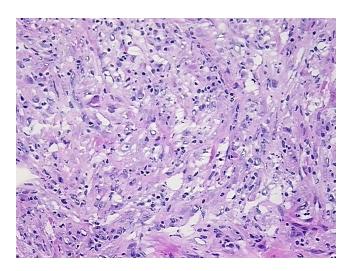

rance: T

Sample Diagnosis (from Pathology Verification):

Tumor of colon, inflammatory myofibroblastic, atypical

Normal: 0%

Lesional: 0%

**Tumor:** 95%

Tumor Hypo/Acellular

Stroma:

Tumor Hypercellular 5%

Stroma:

Necrosis: 0%

CASE Diagnosis (from

medical center path

report):

Inflammatory myofibroblastic tumor with atypia

Age: 36
Gender: Male

**Storage:** Store frozen tissue sections at -80°C.

Stability: All frozen tissue sections are stable for 1 year from date of purchase if stored at -80°C

without repeated freeze/thaws.



**OriGene Technologies, Inc.** 9620 Medical Center Drive, Ste 200

CN: techsupport@origene.cn

Rockville, MD 20850, US Phone: +1-888-267-4436 https://www.origene.com techsupport@origene.com EU: info-de@origene.com



## **Product images:**



4x Image



20x Image