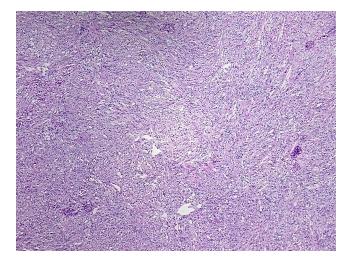

n

0%

Appearance: T

Sample Diagnosis (from Pathology Verification):

Tumor of colon, inflammatory myofibroblastic, atypical

Normal: 0%

Lesional: 0%

**Tumor:** 95%

Tumor Hypo/Acellular

Stroma:

Tumor Hypercellular 5%

Stroma:

Necrosis: 0%

CASE Diagnosis (from

medical center path

report):

Inflammatory myofibroblastic tumor with atypia

Age: 36
Gender: Male

**Storage:** Store frozen tissue sections at -80°C.

Stability: All frozen tissue sections are stable for 1 year from date of purchase if stored at -80°C

without repeated freeze/thaws.



**OriGene Technologies, Inc.** 9620 Medical Center Drive, Ste 200

CN: techsupport@origene.cn

Rockville, MD 20850, US Phone: +1-888-267-4436 https://www.origene.com techsupport@origene.com EU: info-de@origene.com



## **Product images:**



4x Image



20x Image