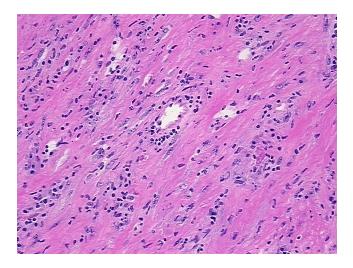

## **Product images:**

4x Image

20x Image

Site of Finding: Retroperitoneal region

Appearance:

Sample Diagnosis (from Pathology Verification):

Tumor of colon, inflammatory myofibroblastic, atypical

0% Normal: Lesional: 0%

Tumor: 95%

Tumor Hypo/Acellular

Stroma:

0%

**Tumor Hypercellular** 

Stroma:

5%

**Necrosis:** 

**CASE Diagnosis (from** 

medical center path

report):

Inflammatory myofibroblastic tumor with atypia

36 Age: Gender: Male

Store frozen tissue sections at -80°C. Storage:

Stability: All frozen tissue sections are stable for 1 year from date of purchase if stored at -80°C