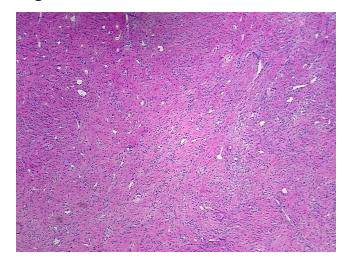

## **Product images:**

4x Image

20x Image

Site of Finding: Retroperitoneal region

Appearance:

Sample Diagnosis (from Pathology Verification):

Tumor of colon, inflammatory myofibroblastic, atypical

0% Normal: Lesional: 0%

Tumor: 95%

Tumor Hypo/Acellular

Stroma:

0%

**Tumor Hypercellular** 

Stroma:

5%

**Necrosis:** 

**CASE Diagnosis (from** 

medical center path

report):

Inflammatory myofibroblastic tumor with atypia

36 Age: Gender: Male

Store frozen tissue sections at -80°C. Storage:

Stability: All frozen tissue sections are stable for 1 year from date of purchase if stored at -80°C