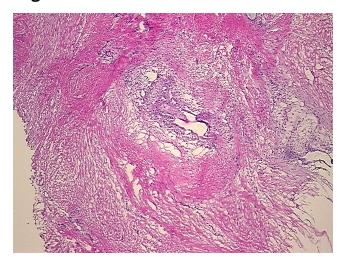

## **Product images:**

4x Image

20x Image

CN: techsupport@origene.cn

Rockville, MD 20850, US Phone: +1-888-267-4436 https://www.origene.com techsupport@origene.com EU: info-de@origene.com

normal: 100% fibromuscular tissue, lesion: 80% stroma with macrophages, 20% glands