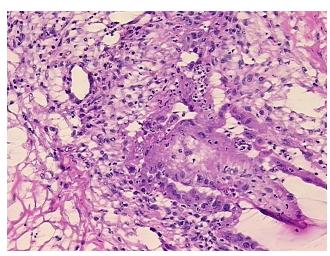

## **Product images:**

4x Image

20x Image

CN: techsupport@origene.cn

Rockville, MD 20850, US Phone: +1-888-267-4436 https://www.origene.com techsupport@origene.com EU: info-de@origene.com

normal: 100% fibromuscular tissue, lesion: 80% stroma with macrophages, 20% glands