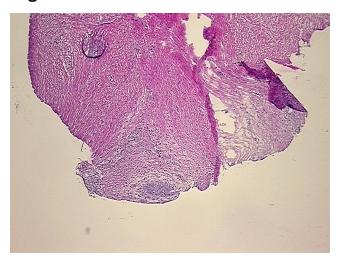

## **Product images:**

4x Image

20x Image

Site of Finding: Endometrium

Appearance:

Sample Diagnosis (from Pathology Verification):

**Endometriosis** 

90% Normal: Lesional: 10% 0% Tumor:

Tumor Hypo/Acellular

Stroma:

0%

**Tumor Hypercellular** 

Stroma:

0%

**Necrosis:** 0%

**Pathology Verification** notes from H&E review:

**Endometriosis** 

normal: 100% fibromuscular tissue, lesion: 80% stroma with macrophages, 20% glands

**CASE Diagnosis (from** medical center path