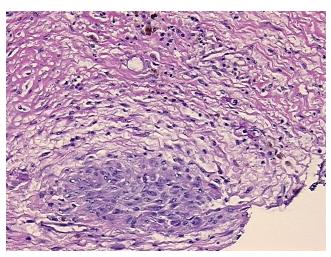

## **Product images:**

4x Image

20x Image

Site of Finding: Endometrium

Appearance:

Sample Diagnosis (from Pathology Verification):

**Endometriosis** 

90% Normal: Lesional: 10% 0% Tumor:

Tumor Hypo/Acellular

Stroma:

0%

**Tumor Hypercellular** 

Stroma:

0%

**Necrosis:** 0%

**Pathology Verification** notes from H&E review:

**Endometriosis** 

normal: 100% fibromuscular tissue, lesion: 80% stroma with macrophages, 20% glands

**CASE Diagnosis (from** medical center path