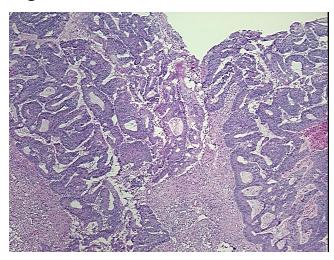

%

**Pathology Verification** 

notes from H&E review:

Contains inflammatory cells

**CASE Diagnosis (from** 

medical center path

report):

Adenocarcinoma of colon

88 Age:

Gender: **Female** 

**Tumor Grade:** AJCC G2: Moderately differentiated



OriGene Technologies, Inc. 9620 Medical Center Drive, Ste 200

CN: techsupport@origene.cn

Rockville, MD 20850, US Phone: +1-888-267-4436 https://www.origene.com techsupport@origene.com EU: info-de@origene.com

Minimum Stage Grouping:

IIA

T3

T (Extent of Primary

Tumor):

N (Lymph node N0

metastasis):

M (Distant metastasis): MX

**Storage:** Store frozen tissue sections at -80°C.

Stability: All frozen tissue sections are stable for 1 year from date of purchase if stored at -80°C

without repeated freeze/thaws.

## **Product images:**



4x Image



20x Image