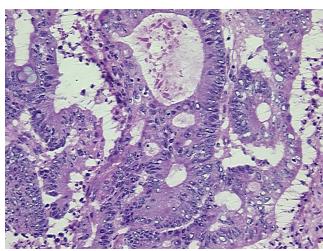

gy Verification** 

notes from H&E review:

Contains inflammatory cells

**CASE Diagnosis (from** 

medical center path

report):

Adenocarcinoma of colon

88 Age:

Gender: **Female** 

**Tumor Grade:** AJCC G2: Moderately differentiated



OriGene Technologies, Inc. 9620 Medical Center Drive, Ste 200

CN: techsupport@origene.cn

Rockville, MD 20850, US Phone: +1-888-267-4436 https://www.origene.com techsupport@origene.com EU: info-de@origene.com

Minimum Stage Grouping:

IIA

T3

T (Extent of Primary

Tumor):

N (Lymph node N0

metastasis):

M (Distant metastasis): MX

**Storage:** Store frozen tissue sections at -80°C.

Stability: All frozen tissue sections are stable for 1 year from date of purchase if stored at -80°C

without repeated freeze/thaws.

## **Product images:**



4x Image



20x Image