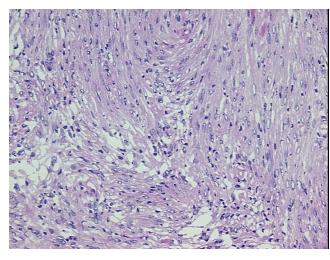

rosis:** 

**Pathology Verification** Tumor: fibroblastic type

notes from H&E review:

**CASE Diagnosis (from** medical center path

report):

Age:

51

Gender: Female

**Tumor Grade:** WHO Grade I OriGene Technologies, Inc.

9620 Medical Center Drive, Ste 200 Rockville, MD 20850, US Phone: +1-888-267-4436 https://www.origene.com techsupport@origene.com EU: info-de@origene.com CN: techsupport@origene.cn





Minimum Stage Grouping:

Not Reported

T (Extent of Primary

Tumor):

Not Reported

N (Lymph node

metastasis):

Not Reported

M (Distant metastasis):

Not Reported

Storage:

Store frozen tissue sections at -80°C.

Stability:

All frozen tissue sections are stable for 1 year from date of purchase if stored at -80°C

without repeated freeze/thaws.

## **Product images:**



4x Image



20x Image