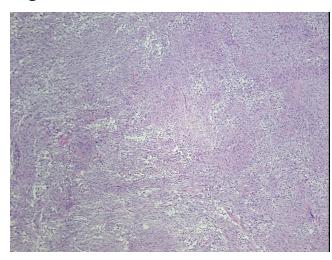

roma:

**Necrosis:** 

**Pathology Verification** Tumor: fibroblastic type

notes from H&E review:

**CASE Diagnosis (from** medical center path

report):

Age:

51

Gender: Female

**Tumor Grade:** WHO Grade I OriGene Technologies, Inc.

9620 Medical Center Drive, Ste 200 Rockville, MD 20850, US Phone: +1-888-267-4436 https://www.origene.com techsupport@origene.com EU: info-de@origene.com CN: techsupport@origene.cn





Minimum Stage Grouping:

Not Reported

T (Extent of Primary

Tumor):

Not Reported

N (Lymph node

metastasis):

Not Reported

M (Distant metastasis):

Not Reported

Storage:

Store frozen tissue sections at -80°C.

Stability:

All frozen tissue sections are stable for 1 year from date of purchase if stored at -80°C

without repeated freeze/thaws.

## **Product images:**



4x Image



20x Image