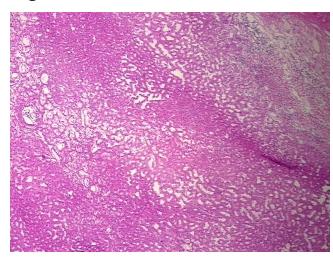

cation** 

notes from H&E review:

Inflammation: Mild Lymphoid infiltrate

**CASE Diagnosis (from** medical center path

report):

Adenoma of liver

41 Age:

Gender: **Female** 

**Tumor Grade:** Not Reported



OriGene Technologies, Inc. 9620 Medical Center Drive, Ste 200

CN: techsupport@origene.cn

Rockville, MD 20850, US Phone: +1-888-267-4436 https://www.origene.com techsupport@origene.com EU: info-de@origene.com



Minimum Stage Grouping:

Not Reported

T (Extent of Primary

Tumor):

Not Reported

N (Lymph node

Not Reported

metastasis):

Not Reported

Storage:

M (Distant metastasis):

Store frozen tissue sections at -80°C.

Stability:

All frozen tissue sections are stable for 1 year from date of purchase if stored at -80°C

without repeated freeze/thaws.

## **Product images:**



4x Image



20x Image