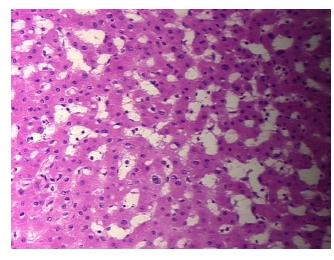

otes from H&E review:

Inflammation: Mild Lymphoid infiltrate

**CASE Diagnosis (from** medical center path

report):

Adenoma of liver

41 Age:

Gender: **Female** 

**Tumor Grade:** Not Reported



OriGene Technologies, Inc. 9620 Medical Center Drive, Ste 200

CN: techsupport@origene.cn

Rockville, MD 20850, US Phone: +1-888-267-4436 https://www.origene.com techsupport@origene.com EU: info-de@origene.com



Minimum Stage Grouping:

Not Reported

T (Extent of Primary

Tumor):

Not Reported

N (Lymph node

Not Reported

metastasis):

Not Reported

Storage:

M (Distant metastasis):

Store frozen tissue sections at -80°C.

Stability:

All frozen tissue sections are stable for 1 year from date of purchase if stored at -80°C

without repeated freeze/thaws.

## **Product images:**



4x Image



20x Image