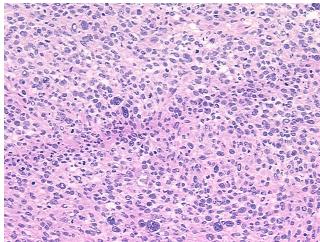

sis: 0%

CASE Diagnosis (from medical center path

**Age:** 56

**Gender:** Female

**Tumor Grade:** FIGO G3: Poorly differentiated

Minimum Stage

Not Reported

Leiomyosarcoma, metastatic

Grouping:



Rockville, MD 20850, US Phone: +1-888-267-4436 https://www.origene.com techsupport@origene.com EU: info-de@origene.com CN: techsupport@origene.cn

OriGene Technologies, Inc.





T (Extent of Primary

Tumor):

Not Reported

N (Lymph node

metastasis):

Not Reported

M (Distant metastasis): Not Reported

**Diagnostic Test Results:** Estrogen receptor ~ ER! by IHC,Positive **Storage:** Store frozen tissue sections at -80°C.

Stability: All frozen tissue sections are stable for 1 year from date of purchase if stored at -80°C

without repeated freeze/thaws.

## **Product images:**



4x Image



20x Image