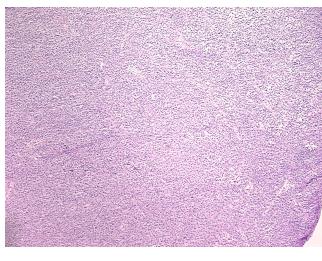

:

0%

Necrosis: 0%

CASE Diagnosis (from medical center path

**Age:** 56

**Gender:** Female

**Tumor Grade:** FIGO G3: Poorly differentiated

Minimum Stage

Not Reported

Leiomyosarcoma, metastatic

Grouping:



Rockville, MD 20850, US Phone: +1-888-267-4436 https://www.origene.com techsupport@origene.com EU: info-de@origene.com CN: techsupport@origene.cn

OriGene Technologies, Inc.





T (Extent of Primary

Tumor):

Not Reported

N (Lymph node

metastasis):

Not Reported

M (Distant metastasis): Not Reported

**Diagnostic Test Results:** Estrogen receptor ~ ER! by IHC,Positive **Storage:** Store frozen tissue sections at -80°C.

Stability: All frozen tissue sections are stable for 1 year from date of purchase if stored at -80°C

without repeated freeze/thaws.

## **Product images:**



4x Image



20x Image