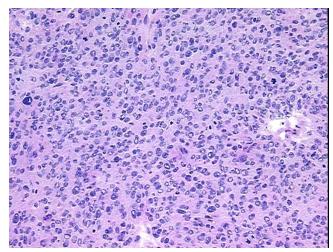

Leiomyosarcoma, metastatic

Normal: 0% Lesional: 0%

Tumor: 98%

Tumor Hypo/Acellular

Stroma:

0%

**Tumor Hypercellular** 

Stroma:

2%

Necrosis:

0%

CASE Diagnosis (from

medical center path

report):

Leiomyosarcoma, metastatic

**Age:** 56

**Gender:** Female

**Tumor Grade:** FIGO G3: Poorly differentiated

Minimum Stage

Not Reported

Grouping:



**OriGene Technologies, Inc.** 9620 Medical Center Drive, Ste 200

CN: techsupport@origene.cn

Rockville, MD 20850, US Phone: +1-888-267-4436 https://www.origene.com techsupport@origene.com EU: info-de@origene.com



**Storage:** Store frozen tissue sections at -80°C.

Stability: All frozen tissue sections are stable for 1 year from date of purchase if stored at -80°C

without repeated freeze/thaws.

## **Product images:**



4x Image



20x Image