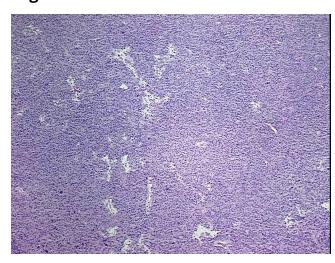

ification):

Leiomyosarcoma, metastatic

Normal: 0% Lesional: 0%

Tumor: 98%

Tumor Hypo/Acellular

Stroma:

0%

**Tumor Hypercellular** 

Stroma:

2%

Necrosis:

0%

CASE Diagnosis (from

medical center path

report):

Leiomyosarcoma, metastatic

**Age:** 56

**Gender:** Female

**Tumor Grade:** FIGO G3: Poorly differentiated

Minimum Stage

Not Reported

Grouping:



**OriGene Technologies, Inc.** 9620 Medical Center Drive, Ste 200

CN: techsupport@origene.cn

Rockville, MD 20850, US Phone: +1-888-267-4436 https://www.origene.com techsupport@origene.com EU: info-de@origene.com



**Storage:** Store frozen tissue sections at -80°C.

Stability: All frozen tissue sections are stable for 1 year from date of purchase if stored at -80°C

without repeated freeze/thaws.

## **Product images:**



4x Image



20x Image