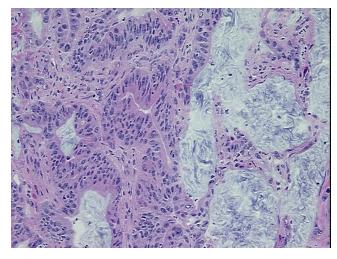

oma:

0%

**Tumor Hypercellular** 

Stroma:

25%

**Necrosis:** 

15%

**CASE Diagnosis (from** 

medical center path

report):

Adenocarcinoma of colon

76 Age:

Gender: **Female** 

**Tumor Grade:** AJCC G2: Moderately differentiated

Minimum Stage

Grouping:

Ш



OriGene Technologies, Inc. 9620 Medical Center Drive, Ste 200

CN: techsupport@origene.cn

Rockville, MD 20850, US Phone: +1-888-267-4436 https://www.origene.com techsupport@origene.com EU: info-de@origene.com



T (Extent of Primary

Tumor):

T2

N (Lymph node

N1

metastasis):

M (Distant metastasis): MX

**Storage:** Store frozen tissue sections at -80°C.

Stability: All frozen tissue sections are stable for 1 year from date of purchase if stored at -80°C

without repeated freeze/thaws.

## **Product images:**



4x Image



20x Image