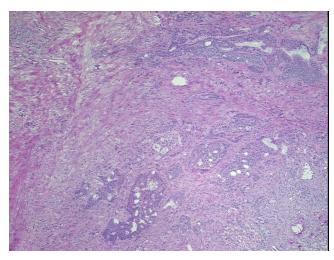

ellular

Stroma:

0%

**Tumor Hypercellular** 

Stroma:

25%

**Necrosis:** 

15%

**CASE Diagnosis (from** 

medical center path

report):

Adenocarcinoma of colon

76 Age:

Gender: **Female** 

**Tumor Grade:** AJCC G2: Moderately differentiated

Minimum Stage

Grouping:

Ш



OriGene Technologies, Inc. 9620 Medical Center Drive, Ste 200

CN: techsupport@origene.cn

Rockville, MD 20850, US Phone: +1-888-267-4436 https://www.origene.com techsupport@origene.com EU: info-de@origene.com



T (Extent of Primary

Tumor):

T2

N (Lymph node

N1

metastasis):

M (Distant metastasis): MX

**Storage:** Store frozen tissue sections at -80°C.

Stability: All frozen tissue sections are stable for 1 year from date of purchase if stored at -80°C

without repeated freeze/thaws.

## **Product images:**



4x Image



20x Image