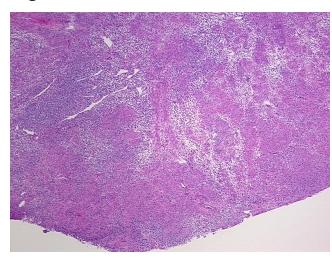

crosis: 0%

Pathology Verification

notes from H&E review:

CASE Diagnosis (from C

medical center path

report):

Cystadenoma of ovary, mucinous

**Age:** 56

**Gender:** Female

Tumor Grade: Not Reported



**OriGene Technologies, Inc.** 9620 Medical Center Drive, Ste 200

CN: techsupport@origene.cn

Rockville, MD 20850, US Phone: +1-888-267-4436 https://www.origene.com techsupport@origene.com EU: info-de@origene.com



Minimum Stage Grouping:

Not Reported

T (Extent of Primary

Tumor):

Not Reported

N (Lymph node

Not Reported

metastasis):

M (Distant metastasis): Not Reported

Storage:

Store frozen tissue sections at -80°C.

Stability:

All frozen tissue sections are stable for 1 year from date of purchase if stored at -80°C

without repeated freeze/thaws.

## **Product images:**



4x Image



20x Image