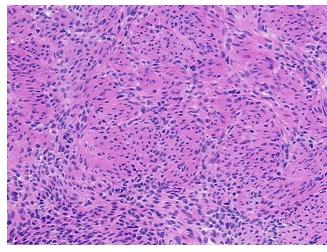

Pathology Verification

notes from H&E review:

CASE Diagnosis (from C

medical center path

report):

Cystadenoma of ovary, mucinous

**Age:** 56

**Gender:** Female

Tumor Grade: Not Reported



**OriGene Technologies, Inc.** 9620 Medical Center Drive, Ste 200

CN: techsupport@origene.cn

Rockville, MD 20850, US Phone: +1-888-267-4436 https://www.origene.com techsupport@origene.com EU: info-de@origene.com



Minimum Stage Grouping:

Not Reported

T (Extent of Primary

Tumor):

Not Reported

N (Lymph node

Not Reported

metastasis):

M (Distant metastasis): Not Reported

Storage:

Store frozen tissue sections at -80°C.

Stability:

All frozen tissue sections are stable for 1 year from date of purchase if stored at -80°C

without repeated freeze/thaws.

## **Product images:**



4x Image



20x Image