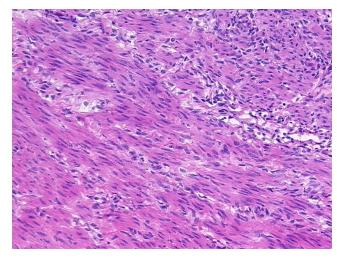

n

notes from H&E review:

100% Myometrium

CASE Diagnosis (from

medical center path

report):

Cystadenoma of ovary, mucinous

**Age:** 56

**Gender:** Female

Tumor Grade: Not Reported



**OriGene Technologies, Inc.** 9620 Medical Center Drive, Ste 200

CN: techsupport@origene.cn

Rockville, MD 20850, US Phone: +1-888-267-4436 https://www.origene.com techsupport@origene.com EU: info-de@origene.com



Minimum Stage Grouping:

Not Reported

T (Extent of Primary

Tumor):

Not Reported

N (Lymph node

Not Reported

metastasis):

.....

M (Distant metastasis): Not Reported

Store frozen tissue sections at -80°C.

Storage: Stability:

All frozen tissue sections are stable for 1 year from date of purchase if stored at -80°C

without repeated freeze/thaws.

## **Product images:**



4x Image



20x Image