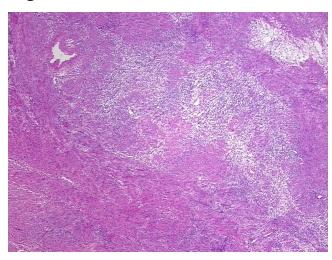

Verification

notes from H&E review:

100% Myometrium

CASE Diagnosis (from

medical center path

report):

Cystadenoma of ovary, mucinous

**Age:** 56

**Gender:** Female

Tumor Grade: Not Reported



**OriGene Technologies, Inc.** 9620 Medical Center Drive, Ste 200

CN: techsupport@origene.cn

Rockville, MD 20850, US Phone: +1-888-267-4436 https://www.origene.com techsupport@origene.com EU: info-de@origene.com



Minimum Stage Grouping:

Not Reported

T (Extent of Primary

Tumor):

Not Reported

N (Lymph node

Not Reported

metastasis):

.....

M (Distant metastasis): Not Reported

Store frozen tissue sections at -80°C.

Storage: Stability:

All frozen tissue sections are stable for 1 year from date of purchase if stored at -80°C

without repeated freeze/thaws.

## **Product images:**



4x Image



20x Image