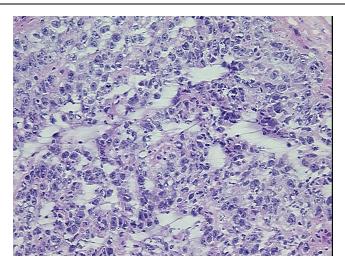

nc. 9620 Medical Center Drive, Ste 200

CN: techsupport@origene.cn

Rockville, MD 20850, US Phone: +1-888-267-4436 https://www.origene.com techsupport@origene.com EU: info-de@origene.com



Minimum Stage Grouping:

ΙB

T (Extent of Primary

Tumor):

T4

N (Lymph node

metastasis):

NX

M (Distant metastasis): MX

Diagnostic Test Results: Placental alkaline phosphatase ~ PLAP! by IHC, Positive; Human chorionic gonadotropin ~

HCG! by IHC, Negative; Alpha-1-fetoprotein ~ AFP! by IHC, Positive; CD30 ~ Ki1! by

IHC,Positive; Cytokeratin AE1/AE3 ~ AE1/AE3! by IHC,Positive

**Storage:** Store frozen tissue sections at -80°C.

Stability: All frozen tissue sections are stable for 1 year from date of purchase if stored at -80°C

without repeated freeze/thaws.

## **Product images:**



4x Image





20x Image