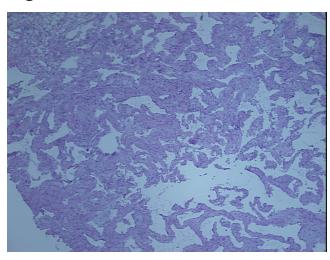

osis:

Pathology Verification

notes from H&E review:

CASE Diagnosis (from medical center path

report):

Hemangioma

Contains 50% fibrous capsule

**Age:** 51

**Gender:** Female

Tumor Grade: Not Reported

**OriGene Technologies, Inc.** 9620 Medical Center Drive, Ste 200

CN: techsupport@origene.cn

Rockville, MD 20850, US Phone: +1-888-267-4436 https://www.origene.com techsupport@origene.com EU: info-de@origene.com



Minimum Stage Grouping:

Not Reported

T (Extent of Primary

Tumor):

Not Reported

N (Lymph node

Not Reported

metastasis):

M (Distant metastasis): Not Reported

Storage:

Store frozen tissue sections at -80°C.

Stability:

All frozen tissue sections are stable for 1 year from date of purchase if stored at -80°C

without repeated freeze/thaws.

## **Product images:**



4x Image



20x Image