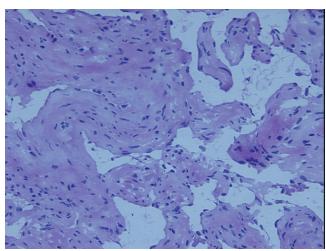

logy Verification

notes from H&E review:

CASE Diagnosis (from medical center path

report):

Hemangioma

Contains 50% fibrous capsule

**Age:** 51

**Gender:** Female

Tumor Grade: Not Reported

**OriGene Technologies, Inc.** 9620 Medical Center Drive, Ste 200

CN: techsupport@origene.cn

Rockville, MD 20850, US Phone: +1-888-267-4436 https://www.origene.com techsupport@origene.com EU: info-de@origene.com



Minimum Stage Grouping:

Not Reported

T (Extent of Primary

Tumor):

Not Reported

N (Lymph node

Not Reported

metastasis):

M (Distant metastasis): Not Reported

Storage:

Store frozen tissue sections at -80°C.

Stability:

All frozen tissue sections are stable for 1 year from date of purchase if stored at -80°C

without repeated freeze/thaws.

## **Product images:**



4x Image



20x Image