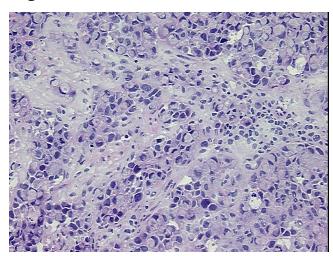

Case ID: CU0000000818

Tissue of Origin: Metastasis, unknown source

Site of Finding: Lymph node

Т Appearance:

Sample Diagnosis (from Pathology Verification):

Adenocarcinoma of unknown origin, signet ring, metastatic

**Necrosis:** 0%

**Pathology Verification** 

notes from H&E review:

**CASE Diagnosis (from** medical center path

report):

Adenocarcinoma of unknown origin, signet ring, metastatic

Tumor metastasized to pancreatic lymph node