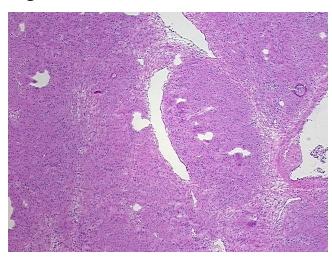

notes from H&E review:

**CASE Diagnosis (from** medical center path

report):

Adenocarcinoma of endometrium, endometrioid

Non Tumor Structures: 100% Myometrium

56 Age:

Gender: **Female** 

**Tumor Grade:** FIGO G2: Moderately differentiated



OriGene Technologies, Inc. 9620 Medical Center Drive, Ste 200

CN: techsupport@origene.cn

Rockville, MD 20850, US Phone: +1-888-267-4436 https://www.origene.com techsupport@origene.com EU: info-de@origene.com



Minimum Stage Grouping:

ΙB

T1b

T (Extent of Primary

Tumor):

N (Lymph node NX

metastasis):

M (Distant metastasis): MX

**Storage:** Store frozen tissue sections at -80°C.

Stability: All frozen tissue sections are stable for 1 year from date of purchase if stored at -80°C

without repeated freeze/thaws.

## **Product images:**



4x Image



20x Image