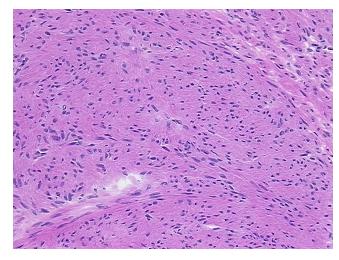

H&E review:

**CASE Diagnosis (from** medical center path

report):

Adenocarcinoma of endometrium, endometrioid

Non Tumor Structures: 100% Myometrium

56 Age:

Gender: **Female** 

**Tumor Grade:** FIGO G2: Moderately differentiated



OriGene Technologies, Inc. 9620 Medical Center Drive, Ste 200

CN: techsupport@origene.cn

Rockville, MD 20850, US Phone: +1-888-267-4436 https://www.origene.com techsupport@origene.com EU: info-de@origene.com



Minimum Stage Grouping:

ΙB

T1b

T (Extent of Primary

Tumor):

N (Lymph node NX

metastasis):

M (Distant metastasis): MX

**Storage:** Store frozen tissue sections at -80°C.

Stability: All frozen tissue sections are stable for 1 year from date of purchase if stored at -80°C

without repeated freeze/thaws.

## **Product images:**



4x Image



20x Image