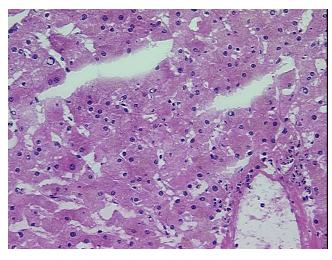

ellular Stroma:

**Tumor Hypercellular** 

Stroma:

**Necrosis:** 0%

**Pathology Verification** 

notes from H&E review:

**CASE Diagnosis (from** medical center path

report):

Age:

71

0%

Gender: Female

**Tumor Grade:** Not Reported OriGene Technologies, Inc.

9620 Medical Center Drive, Ste 200 Rockville, MD 20850, US Phone: +1-888-267-4436 https://www.origene.com techsupport@origene.com EU: info-de@origene.com CN: techsupport@origene.cn





Minimum Stage Grouping:

IV

TX

T (Extent of Primary

Tumor):

N (Lymph node NX

metastasis):

M (Distant metastasis): M1

**Storage:** Store frozen tissue sections at -80°C.

Stability: All frozen tissue sections are stable for 1 year from date of purchase if stored at -80°C

without repeated freeze/thaws.

## **Product images:**



4x Image



20x Image