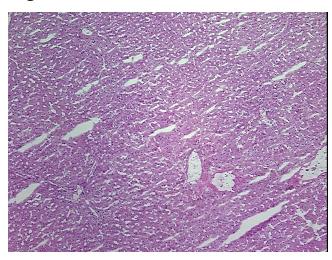

umor Hypo/Acellular Stroma:

**Tumor Hypercellular** 

Stroma:

**Necrosis:** 0%

**Pathology Verification** 

notes from H&E review:

**CASE Diagnosis (from** medical center path

report):

Age:

71

0%

Gender: Female

**Tumor Grade:** Not Reported OriGene Technologies, Inc.

9620 Medical Center Drive, Ste 200 Rockville, MD 20850, US Phone: +1-888-267-4436 https://www.origene.com techsupport@origene.com EU: info-de@origene.com CN: techsupport@origene.cn





Minimum Stage Grouping:

IV

TX

T (Extent of Primary

Tumor):

N (Lymph node NX

metastasis):

M (Distant metastasis): M1

**Storage:** Store frozen tissue sections at -80°C.

Stability: All frozen tissue sections are stable for 1 year from date of purchase if stored at -80°C

without repeated freeze/thaws.

## **Product images:**



4x Image



20x Image