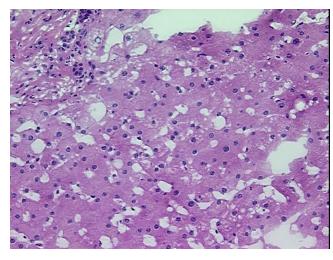

## **Product images:**

4x Image

20x Image

## **Product data:**

**Product Type: Frozen Sections** 

**Disease State:** Normal Normal **Diagnosis Category:** Tissue: Liver

Frozen Sample ID: FR00002583 Case ID: CU0000000787

Tissue of Origin: Liver Site of Finding: Liver Appearance:

Sample Diagnosis (from Pathology Verification):

Within normal limits

Normal: 100% Lesional: 0% 0% Tumor: Tumor Hypo/Acellular 0%

Stroma:

**Tumor Hypercellular** 

Stroma:

0%

**Necrosis:** 0%