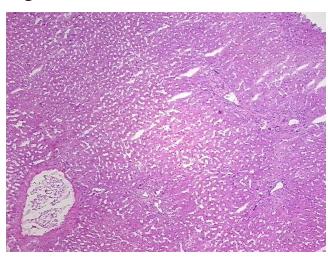

## **Product images:**

4x Image

20x Image

## **Product data:**

**Product Type: Frozen Sections** 

**Disease State:** Normal Normal **Diagnosis Category:** Tissue: Liver

Frozen Sample ID: FR00002583 Case ID: CU0000000787

Tissue of Origin: Liver Site of Finding: Liver Appearance:

Sample Diagnosis (from Pathology Verification):

Within normal limits

Normal: 100% Lesional: 0% 0% Tumor: Tumor Hypo/Acellular 0%

Stroma:

**Tumor Hypercellular** 

Stroma:

0%

**Necrosis:** 0%