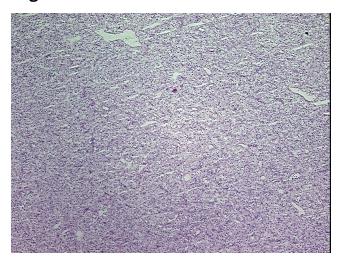

&E review:

**CASE Diagnosis (from** medical center path

report):

Carcinoma of kidney, renal cell, clear cell

Acellular component consists of fibrous tissue

71 Age:

Gender: Male

**Tumor Grade:** Fuhrman G2: Nuclei slightly irregular

95%

5%



OriGene Technologies, Inc. 9620 Medical Center Drive, Ste 200

CN: techsupport@origene.cn

Rockville, MD 20850, US Phone: +1-888-267-4436 https://www.origene.com techsupport@origene.com EU: info-de@origene.com



Minimum Stage Grouping:

. -

T (Extent of Primary

Tumor):

N (Lymph node NX

metastasis):

M (Distant metastasis): MX

**Storage:** Store frozen tissue sections at -80°C.

T1

Stability: All frozen tissue sections are stable for 1 year from date of purchase if stored at -80°C

without repeated freeze/thaws.

## **Product images:**



4x Image



20x Image