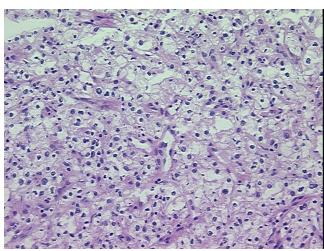

**CASE Diagnosis (from** medical center path

report):

Carcinoma of kidney, renal cell, clear cell

Acellular component consists of fibrous tissue

71 Age:

Gender: Male

**Tumor Grade:** Fuhrman G2: Nuclei slightly irregular

95%

5%



OriGene Technologies, Inc. 9620 Medical Center Drive, Ste 200

CN: techsupport@origene.cn

Rockville, MD 20850, US Phone: +1-888-267-4436 https://www.origene.com techsupport@origene.com EU: info-de@origene.com



Minimum Stage Grouping:

. -

T (Extent of Primary

Tumor):

N (Lymph node NX

metastasis):

M (Distant metastasis): MX

**Storage:** Store frozen tissue sections at -80°C.

T1

Stability: All frozen tissue sections are stable for 1 year from date of purchase if stored at -80°C

without repeated freeze/thaws.

## **Product images:**



4x Image



20x Image