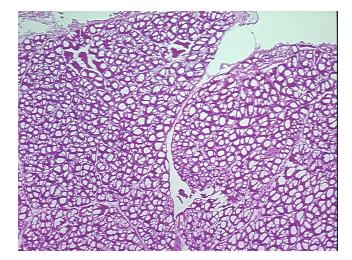

Tissue of Origin: Muscle tissue

Site of Finding: Muscle tissue

Appearance:

Sample Diagnosis (from Pathology Verification):

Within normal limits

100% Normal:

Lesional: 0%

0% Tumor:

Tumor Hypo/Acellular

Stroma:

0%

**Tumor Hypercellular** 

Stroma:

0%

0% **Necrosis:** 

**CASE Diagnosis (from** 

medical center path

report):

Atherosclerosis

71 Age: Gender: Male

Store frozen tissue sections at -80°C. Storage:

Stability: All frozen tissue sections are stable for 1 year from date of purchase if stored at -80°C

without repeated freeze/thaws.



OriGene Technologies, Inc. 9620 Medical Center Drive, Ste 200

CN: techsupport@origene.cn

Rockville, MD 20850, US Phone: +1-888-267-4436 https://www.origene.com techsupport@origene.com EU: info-de@origene.com



## **Product images:**



4x Image



20x Image