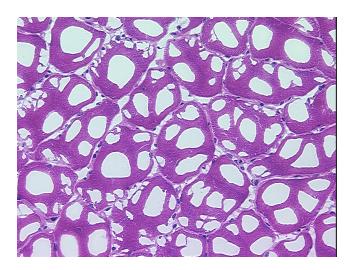

igin: Muscle tissue

Site of Finding: Muscle tissue

Appearance:

Sample Diagnosis (from Pathology Verification):

Within normal limits

100% Normal:

Lesional: 0%

0% Tumor:

Tumor Hypo/Acellular

Stroma:

0%

**Tumor Hypercellular** 

Stroma:

0%

0% **Necrosis:** 

**CASE Diagnosis (from** 

medical center path

report):

Atherosclerosis

71 Age: Gender: Male

Store frozen tissue sections at -80°C. Storage:

Stability: All frozen tissue sections are stable for 1 year from date of purchase if stored at -80°C

without repeated freeze/thaws.



OriGene Technologies, Inc. 9620 Medical Center Drive, Ste 200

CN: techsupport@origene.cn

Rockville, MD 20850, US Phone: +1-888-267-4436 https://www.origene.com techsupport@origene.com EU: info-de@origene.com



## **Product images:**



4x Image



20x Image